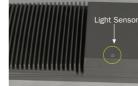

The Auto Switching Technology(AST) sensor is located on the adjoining bracket between the pole coupler and the LED fixture. AST works by Auto Switching "turning on" the High Power LED Street Light when the luminance of sunlight is lower than 13LUX and off again when a LUX factor greater than 13 is sensed.

AST=Automatic Switching Technology

AST=Automatic Switching Technology

AST works by Auto Switching "turning on" the High Power LED Street Light when the

**Technical Specifications** 

**ISO-Illuminance** 