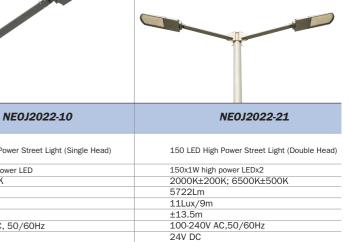

# 120 LED High Power Street Light Series

NE0J2022-00

| 150 LED High Power Street Light Head Unit | 150 LED High Power Stre |
|-------------------------------------------|-------------------------|
| 150x1W high power LED                     | 150x1W high power LED   |
| 2000K±200K                                | 2000K±200K              |
| 5722Lm                                    | 5722Lm                  |
| 11Lux/9m                                  | 11Lux/9m                |
| ±13.5m                                    | ±13.5m                  |
| 100-240V AC,50/60HZ                       | 100-240V AC, 50/60      |
| 24V DC                                    | 24V DC                  |
| 189W                                      | 189W                    |
| Ø60mm (Max.)                              | NA                      |
|                                           |                         |

## 150 LED High Power Street light Series

189WX2 NA