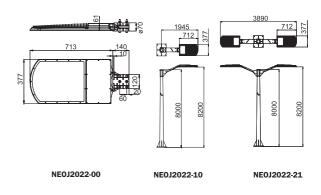

cated on the adjoining bracket between the pole coupler and the LED fixture.

**Dimensions of Framework** 

luminance of sunlight is lower than 13LUX and off again when a LUX factor greater than 13 is sensed.