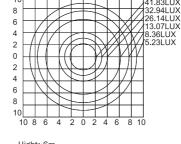

#### **ISO-Illuminance** Curve

Hight: 6m Max. Illumination: 52.28LUX

|                            | • •                                       |                                               |                                               |
|----------------------------|-------------------------------------------|-----------------------------------------------|-----------------------------------------------|
| Item No.                   | NE0J2021-00                               | NE0J2021-10                                   | NE0J2021-20                                   |
| Туре                       | 120 LED High Power Street Light Head Unit | 120 LED High Power Street Light (Single Head) | 120 LED High Power Street Light (Double Head) |
| Light source               | 120x1W high power LED                     | 120x1W high power LED                         | 120x1W high power LEDx2                       |
| Color temperature          | 2000K±200K; 6500K±500K                    | 2000K±200K; 6500K±500K                        | 2000K±200K; 6500K±500K                        |
| Luminous flux              | 5308Lm                                    | 5308Lm                                        | 5308Lmx2                                      |
| Average Illumination       | 14Lux/8m                                  | 14Lux/8m                                      | 14Lux/8m                                      |
| Area of Illumination       | ±12m                                      | ±12m                                          | ±12m                                          |
| Input voltage              | 100-240V AC,50/60Hz                       | 100-240V AC, 50/60Hz                          | 100-240V AC, 50/60Hz                          |
| LED operating current      | 24V DC                                    | 24V DC                                        | 24V DC                                        |
| Total LED Power            | 143W                                      | 143W                                          | 143Wx2                                        |
| Installation tube diameter | Ø60mm (Max.)                              | NA                                            | NA                                            |
| Note                       |                                           |                                               |                                               |