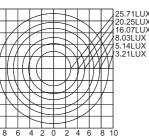

AST=Automatic Switching Technology

AST works by Auto Switching "turning on" the High Power LED Street Light when the

**Technical Specifications** 

**ISO-Illuminance** 