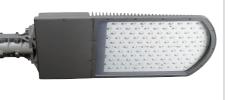

# 120 LED High Power Street Light Series

NE0J2022-00

| 150 LED High Power Street Light Head Unit | 150 LED High Power Stre |
|-------------------------------------------|-------------------------|
| 150x1W high power LED                     | 150x1W high power LED   |
| 2000K±200K                                | 2000K±200K              |
| 5722Lm                                    | 5722Lm                  |
| 11Lux/9m                                  | 11Lux/9m                |
| ±13.5m                                    | ±13.5m                  |
| 100-240V AC,50/60HZ                       | 100-240V AC, 50/60      |
| 24V DC                                    | 24V DC                  |
| 189W                                      | 189W                    |
| Ø60mm (Max.)                              | NA                      |
|                                           |                         |

## 150 LED High Power Street light Series

189WX2 NA