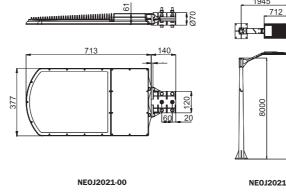

cated on the adjoining bracket between the pole coupler and the LED fixture.

**Dimensions of Framework** 

luminance of sunlight is lower than 13LUX and off again when a LUX factor greater than 13 is sensed.