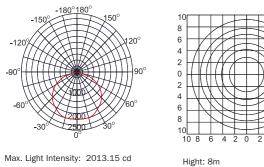

### **Candle Power Distribution**

#### **Candle Power Distribution**

## Curve

Max. Illumination: 32.14LUX

|             | 0                                |
|-------------|----------------------------------|
|             | Max. Light Intensity: 1923.67 cd |
| NE0J2021-10 |                                  |