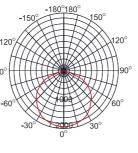

### **Candle Power Distribution**

#### **ISO-Illuminance** Curve

Hight: 6m Max. Illumination: 52.28LUX

|                            | • •                                       |                                               |                                               |
|----------------------------|-------------------------------------------|-----------------------------------------------|-----------------------------------------------|
| Item No.                   | NE0J2021-00                               | NE0J2021-10                                   | NE0J2021-20                                   |
| Туре                       | 120 LED High Power Street Light Head Unit | 120 LED High Power Street Light (Single Head) | 120 LED High Power Street Light (Double Head) |
| Light source               | 120x1W high power LED                     | 120x1W high power LED                         | 120x1W high power LEDx2                       |
| Color temperature          | 2000K±200K; 6500K±500K                    | 2000K±200K; 6500K±500K                        | 2000K±200K; 6500K±500K                        |
| Luminous flux              | 5308Lm                                    | 5308Lm                                        | 5308Lmx2                                      |
| Average Illumination       | 14Lux/8m                                  | 14Lux/8m                                      | 14Lux/8m                                      |
| Area of Illumination       | ±12m                                      | ±12m                                          | ±12m                                          |
| Input voltage              | 100-240V AC,50/60Hz                       | 100-240V AC, 50/60Hz                          | 100-240V AC, 50/60Hz                          |
| LED operating current      | 24V DC                                    | 24V DC                                        | 24V DC                                        |
| Total LED Power            | 143W                                      | 143W                                          | 143Wx2                                        |
| Installation tube diameter | Ø60mm (Max.)                              | NA                                            | NA                                            |
| Note                       |                                           |                                               |                                               |

#### **Candle Power Distribution**

## Curve

Max. Illumination: 32.14LUX

|             | 0                                |
|-------------|----------------------------------|
|             | Max. Light Intensity: 1923.67 cd |
| NE0J2021-10 |                                  |