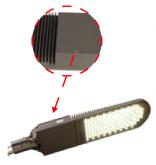

LED Streetlight/Road Headpiece Series

90 LED Streetlight Headpiece LB-J2020-000 L-BOT Light Source:1W high power LED Color Temperature: 2000K ±200K 6500K ±500K Luminous Flux: 5860lm Central Illumination: 56Lux/8m Beam Angle: Horizontal: 120° Vertical: 65° Input Voltage, Frequency: 100-240V AC, 50/60HZ LED Working Voltage: 24VDC 677 140 Total LED Power: 118W Installation Tube Diameter: Ø60mm(Max) 120 Operating temperature: -30°C - +40°C (€ ® ♦ ▲ ▲ IP65

**(€** 🖫 🌒 🛆 🛆 IP65

60 LED Street Light Headpiece

LED Streetlight/Road Headpiece Series

LB-J2020-001 L-BOT

Light Source:1W high power LED Color Temperature: 2000K ±200K 6500K ±500K Luminous Flux: 5860lm Central Illumination: 56Lux/8m Beam Angle: Horizontal:120° Vertical:65° Input Voltage,Frequency: 100-240V AC, 50/60HZ LED Working Voltage: 24VDC Total LED Power : 118W Installation Tube Diameter: Ø60mm(Max) Operating temperature: -30°C- +40°C Street Light Operation Guidance: