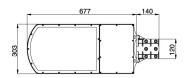

LED Streetlight/Road Headpiece Series

90 LED Streetlight Headpiece LB-J2020-000 L-BOT Light Source:1W high power LED Color Temperature: 2000K ±200K 6500K ±500K Luminous Flux: 5860lm Central Illumination: 56Lux/8m Beam Angle: Horizontal: 120° Vertical: 65° Input Voltage, Frequency: 100-240V AC, 50/60HZ LED Working Voltage: 24VDC 677 140 Total LED Power: 118W Installation Tube Diameter: Ø60mm(Max) 120 Operating temperature: -30°C - +40°C (€ ® ♦ ▲ ▲ IP65