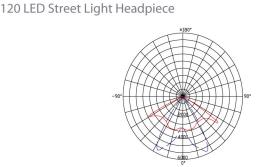

/60HZ LED Working Voltage: 24VDC

Total LED Power : 155W Installation Tube Diameter: Ø60mm(Max)

- Operating temperature: -30°C +40°C Street Light Operation Guidance:
- 1, In evening, when outdoor illuminance is lower than 20Lux, the light is turned on automatically. Otherwise, it keeps off.
- 2, During the 10 hours setting periods of lighting, the light works at its max power in the first 6 hours and works at its half max power in the next 4 hours. After that, it turns off automatically. Remark: When the outdoor illuminance is lower than 20Lux, the street light turns on automatically; And it turns off when above 50 Lux. Switching from on to off or off to on needs 5 mins.
- 3, The above setting can only be programmed by the factory profes sionals before shipping out.

**(())** 🖗 🖄 🖄 IP65







Power Nano Tech Co.,Ltd.111/35 Moo.11 Soi Raewadee50, Tiwanon Rd,Thaladkwan, Muang, Nonthaburi 11000Tel:02-9694900Fax:02-9694992E-mail: powernanotech@hotmail.comWebsite: www.luborn.com