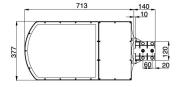

**(€** 🖫 🌒 🛆 🛆 IP65

60 LED Street Light Headpiece

LED Streetlight/Road Headpiece Series

LB-J2020-001 L-BOT

Light Source:1W high power LED Color Temperature: 2000K ±200K 6500K ±500K Luminous Flux: 5860lm Central Illumination: 56Lux/8m Beam Angle: Horizontal:120° Vertical:65° Input Voltage,Frequency: 100-240V AC, 50/60HZ LED Working Voltage: 24VDC Total LED Power : 118W Installation Tube Diameter: Ø60mm(Max) Operating temperature: -30°C- +40°C Street Light Operation Guidance:

- 1, In evening, when outdoor illuminance is lower than 20Lux, the light is turned on automatically. Otherwise, it keeps off.
- During the 10 hours setting periods of lighting, the light works at its max power in the first 6 hours and works at its half max power in the next 4 hours. After that, it turns off automatically. Remark: When the outdoor illuminance is lower than 20Lux, the street light turns on automatically; And it turns off when above 50 Lux. Switching from on to off or off to on needs 5 mins.
- 3, The above setting can only be programmed by the factory profes sionals before shipping out.