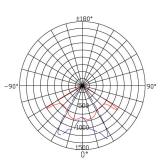

LED Streetlight/Road Headpiece Series

90 LED Streetlight Headpiece LB-J2020-000 L-BOT Light Source:1W high power LED Color Temperature: 2000K ±200K 6500K ±500K Luminous Flux: 5860lm Central Illumination: 56Lux/8m Beam Angle: Horizontal: 120° Vertical: 65° Input Voltage, Frequency: 100-240V AC, 50/60HZ LED Working Voltage: 24VDC 677 140 Total LED Power: 118W Installation Tube Diameter: Ø60mm(Max) 120 Operating temperature: -30°C - +40°C (€ ® ♦ ▲ ▲ IP65