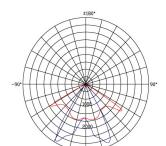

**(€** 🖫 🌒 🛆 🛆 IP65

60 LED Street Light Headpiece

LED Streetlight/Road Headpiece Series

LB-J2020-001 L-BOT

Light Source:1W high power LED Color Temperature: 2000K ±200K 6500K ±500K Luminous Flux: 5860lm Central Illumination: 56Lux/8m Beam Angle: Horizontal:120° Vertical:65° Input Voltage,Frequency: 100-240V AC, 50/60HZ LED Working Voltage: 24VDC Total LED Power : 118W Installation Tube Diameter: Ø60mm(Max) Operating temperature: -30°C- +40°C Street Light Operation Guidance: