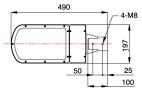

LED Streetlight/Road Headpiece Series

90 LED Streetlight Headpiece LB-J2020-000 L-BOT Light Source:1W high power LED Color Temperature: 2000K ±200K 6500K ±500K Luminous Flux: 5860lm Central Illumination: 56Lux/8m Beam Angle: Horizontal: 120° Vertical: 65° Input Voltage, Frequency: 100-240V AC, 50/60HZ LED Working Voltage: 24VDC 677 140 Total LED Power: 118W Installation Tube Diameter: Ø60mm(Max) 120 Operating temperature: -30°C - +40°C (€ ® ♦ ▲ ▲ IP65