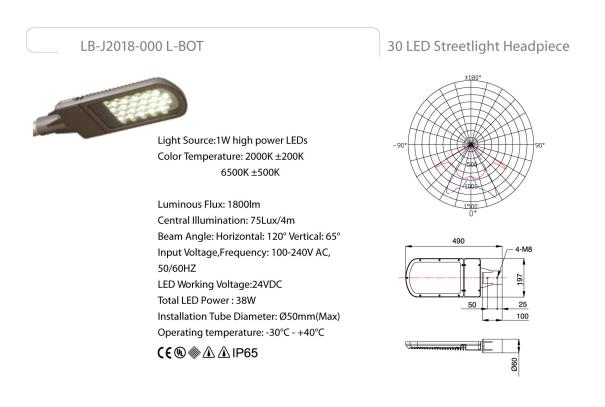

LB-J2018-001 L-BOT

Light Source:1W high power LEDs Color Temperature: 2000K ±200K 6500K ±500K Luminous Flux: 1800lm Central Illumination: 75Lux/4m Beam Angle: Horizontal:120° Vertical:65° Input Voltage,Frequency: 100-240V AC, 50/60HZ LED Working Voltage:24VDC Total LED Power : 38W Installation Tube Diameter: Ø50mm(Max) Operating temperature: -30°C - +40°C Street Light Operation Guidance: