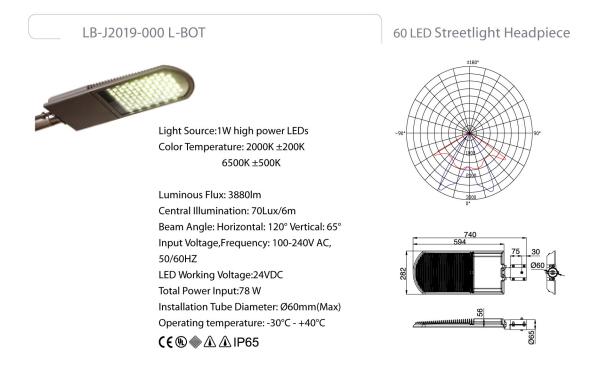

# LB-J2019-001 L-BOT

Light Source:1W high power LEDs Color Temperature: 2000K ±200K 6500K ±500K

Luminous Flux: 3880lm Central Illumination: 70Lux/6m Beam Angle: Horizontal:120° Vertical:65° Input Voltage,Frequency:100-240V AC, 50/60HZ

- LED Working Voltage:24VDC Total Power Input:78 W Installation Tube Diameter: Ø60mm(Max)
- Operating temperature: -30°C +40°C Street Light Operation Guidance:
- 1, In evening, when outdoor illuminance is lower than 20Lux, the light is turned on automatically. Otherwise, it keeps off.
- 2, During the 10 hours setting periods of lighting, the light works at its max power in the first 6 hours and works at its half max power in the next 4 hours. After that, it turns off automatically. Remark: When the outdoor illuminance is lower than 20Lux, the street light turns on automatically; And it turns off when above 50 Lux. Switching from on to off or off to on needs 5 mins.
- 3, The above setting can only be programmed by the factory professionals before shipping out.