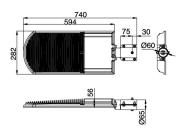

LED Streetlight/Road Headpiece Series

90 LED Streetlight Headpiece LB-J2020-000 L-BOT Light Source:1W high power LED Color Temperature: 2000K ±200K 6500K ±500K Luminous Flux: 5860lm Central Illumination: 56Lux/8m Beam Angle: Horizontal: 120° Vertical: 65° Input Voltage, Frequency: 100-240V AC, 50/60HZ LED Working Voltage: 24VDC 677 140 Total LED Power: 118W Installation Tube Diameter: Ø60mm(Max) 120 Operating temperature: -30°C - +40°C (€ ® ♦ ▲ ▲ IP65

**(€** 🖫 🌒 🛆 🛆 IP65

60 LED Street Light Headpiece

LED Streetlight/Road Headpiece Series

LB-J2020-001 L-BOT

Light Source:1W high power LED Color Temperature: 2000K ±200K 6500K ±500K Luminous Flux: 5860lm Central Illumination: 56Lux/8m Beam Angle: Horizontal:120° Vertical:65° Input Voltage,Frequency: 100-240V AC, 50/60HZ LED Working Voltage: 24VDC Total LED Power : 118W Installation Tube Diameter: Ø60mm(Max) Operating temperature: -30°C- +40°C Street Light Operation Guidance: