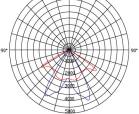

LED Streetlight/Road Headpiece Series

90 LED Streetlight Headpiece LB-J2020-000 L-BOT Light Source:1W high power LED Color Temperature: 2000K ±200K 6500K ±500K Luminous Flux: 5860lm Central Illumination: 56Lux/8m Beam Angle: Horizontal: 120° Vertical: 65° Input Voltage, Frequency: 100-240V AC, 50/60HZ LED Working Voltage: 24VDC 677 140 Total LED Power: 118W Installation Tube Diameter: Ø60mm(Max) 120 Operating temperature: -30°C - +40°C (€ ® ♦ ▲ ▲ IP65

**(€** 🖫 🌒 🛆 🛆 IP65

60 LED Street Light Headpiece

LED Streetlight/Road Headpiece Series

LB-J2020-001 L-BOT

Light Source:1W high power LED Color Temperature: 2000K ±200K 6500K ±500K Luminous Flux: 5860lm Central Illumination: 56Lux/8m Beam Angle: Horizontal:120° Vertical:65° Input Voltage,Frequency: 100-240V AC, 50/60HZ LED Working Voltage: 24VDC Total LED Power : 118W Installation Tube Diameter: Ø60mm(Max) Operating temperature: -30°C- +40°C Street Light Operation Guidance: