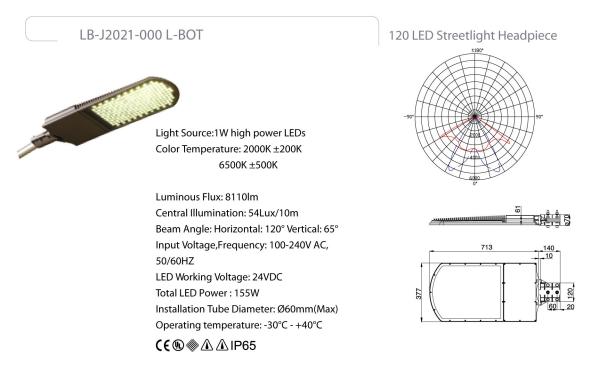

# LB-J2021-001 L-BOT

Light Source:1W high power LEDs Color Temperature: 2000K ±200K 6500K ±500K

Luminous Flux: 8110lm

Central Illumination: 54Lux/10m

Beam Angle: Horizontal:120° Vertical:65° Input Voltage,Frequency: 100-240V AC, 50/60HZ LED Working Voltage: 24VDC

Total LED Power : 155W Installation Tube Diameter: Ø60mm(Max)

- Operating temperature: -30°C +40°C Street Light Operation Guidance:
- 1, In evening, when outdoor illuminance is lower than 20Lux, the light is turned on automatically. Otherwise, it keeps off.
- 2, During the 10 hours setting periods of lighting, the light works at its max power in the first 6 hours and works at its half max power in the next 4 hours. After that, it turns off automatically. Remark: When the outdoor illuminance is lower than 20Lux, the street light turns on automatically; And it turns off when above 50 Lux. Switching from on to off or off to on needs 5 mins.
- 3, The above setting can only be programmed by the factory profes sionals before shipping out.