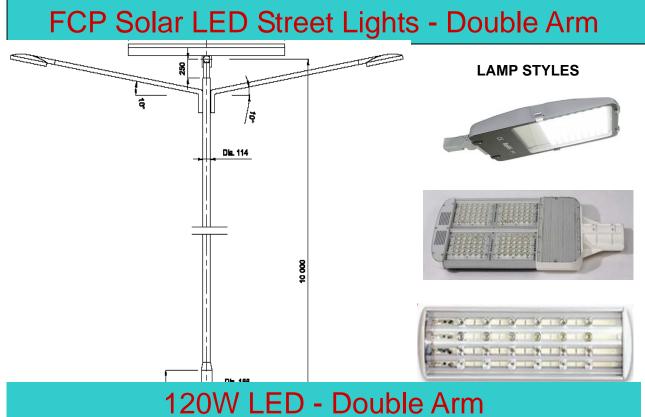

- 2 x 24V 120W LED lamps
- 3 x 24V 200W polycrystalline solar panels, with junction boxes
- 1 x 24V 30A solar charge controller with automatic day/night function
- 6 x 12V 260AH or 2V 1500AH deep cycle maintenance-free batteries (4 days autonomy)
- 1 x Battery and controller box
- Lot—Interconnection cables
- 1 x 8m steel pole (painted) with arms for lamps

#### LED FEATURES

- Each 120W LED lamp giving— 8600lm (lamp flux)
- Each lamp Lux-45 @ 6m, 26 @ 8m, 15 @ 10m, 11 @ 12m
- Each lamp's illumination area: 13x5m(4m), 20x8m(6m), 26x10m(8m), 33x13m (10m), 40x16 (12m)
- Colour temperature: Pure white 5000-7000 K
- Lifetime of LED— up to 50,000 hrs (10-12 years)
- Works under Low-voltage, Low-heat emission