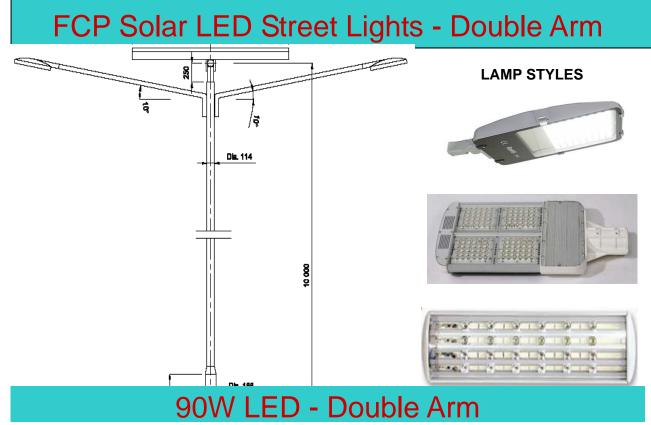

- 2 x 24V 90W LED lamps
- 3 x 24V 160W polycrystalline solar panels, with junction boxes
- 1 x 24V 20A solar charge controller with automatic day/night function
- 4 x 12V 260AH deep cycle maintenance-free batteries (4 days autonomy)
- 1 x Battery and controller box
- Lot—Interconnection cables
- 1 x 10m steel pole (painted) with arms for lamps

## LED FEATURES

- Each 90W LED lamp giving— 6500 lm (lamp flux)
- Each lamp Lux-33 @ 6m, 20 @ 8m, 11.4 @ 10m, 7.5 @ 12m
- Each lamp's illumination area: 13x5m(4m), 20x8m(6m), 26x10m(8m), 33x13m (10m), 40x16 (12m)
- Colour temperature: Pure white 5000-7000 K
- Lifetime of LED— up to 50,000 hrs (10-12 years)
- Works under Low-voltage, Low-heat emission