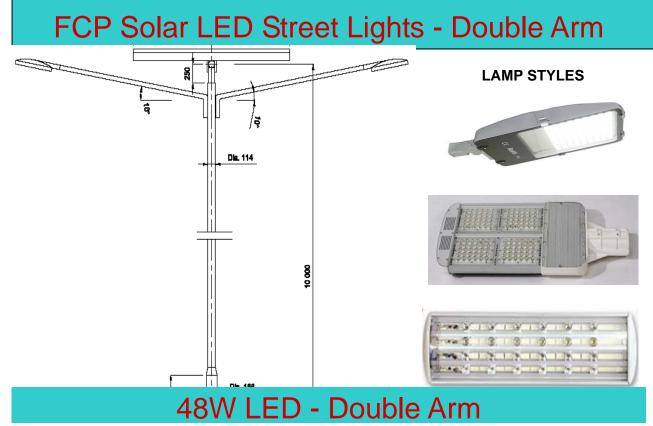

- 2 x 24V 48W LED lamps
- 2 x 12V 125W polycrystalline solar panels, with junction boxes
- 1 x 12/24V 15A solar charge controller with automatic day/night function
- 3 x 12V 200AH deep cycle maintenance-free batteries (4 days autonomy)
- 1 x Battery and controller box
- Lot—Interconnection cables
- 1 x 8m steel pole (painted) with arms for lamps

#### LED FEATURES

- Each 48W LED lamp giving— 3440 lm (lamp flux)
- Each lamp Lux-37 @ 4m, 18 @ 6m, 10.4 @ 8m, 6.1@ 10m
- Each lamp's illumination area: 13x5m(4m), 20x8m(6m), 26x10m(8m), 33x13m (10m), 40x16 (12m)
- Colour temperature: Pure white 5000-7000 K
- Lifetime of LED— up to 50,000 hrs (10-12 years)
- Works under Low-voltage, Low-heat emission