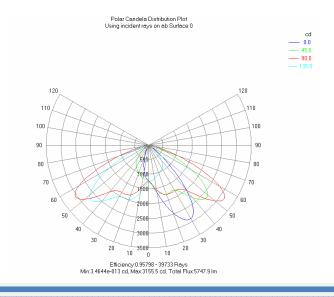

## **LED Wide Angle Cobra Head Street Light 80W**

Wattage: 80W

Lumens: 8,000lm

Color Temperature: Natural White (4100K)

Day White (5800K)

CRI: >80

Part#

Enclosure: IP65

Dimensions: 750mm X 390mm X 190mm

Lighting Angle: 150°

Life Hours: 50,000+ Hours

LED Count: 2-High Power LED's

Housing Temperature: Less than 95°

Replaces: 175W HPS/MH Cobra Head Street Light

Working Voltage AC 120V-277V