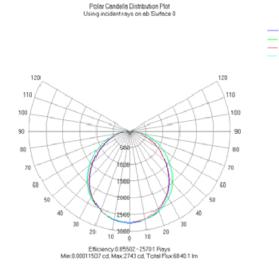

Lighting Angle: 130°

Life Hours: 50,000+ Hours Part#

LED Count: High Power LED SCH-70W-DW (day white)
Housing Temperature: Less than 95° SCH-70W-NW (natural white)

Replaces: 150W HPS/MH Cobra Head Street Light