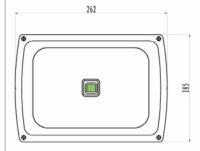

# Products Size Diagram

#### **Technical Parameters**

| Technical Specifications |                                                   |  |
|--------------------------|---------------------------------------------------|--|
| Model                    | LFL19-260FG                                       |  |
| LED Power                | 10W-40W                                           |  |
| Operating Voltage        | AC (85V-265V)/ Frequency (50Hz -60Hz) DC(12V 24V) |  |
| Power Supply Efficiency  | > 90%                                             |  |
| Power Factor             | > 0.98                                            |  |
| LED Lighting Efficiency  | 100Lm/W                                           |  |
| Luminaire Efficiency     | > 90%                                             |  |
| Color Rendering Index    | Ra>80                                             |  |
| Color Temperature        | 2700K-7000K                                       |  |
| Ambient Temperature      | -40°C -55°C                                       |  |
| IP Rating                | IP65                                              |  |
| Life Span                | >50000h                                           |  |
| Weight                   | 3.3Kg                                             |  |
| Dimension                | 262mmX185mmX230mm                                 |  |