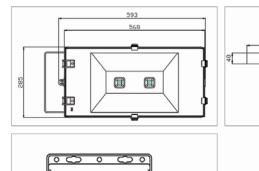

# **Products Size Diagram**

# **Technical Parameters**

| Technical Specifications |                                                    |                  |  |  |
|--------------------------|----------------------------------------------------|------------------|--|--|
| Model                    | LFL17-370FG                                        | LFL18-570FG      |  |  |
| LED Power                | 10W-70W                                            | 80W-140W         |  |  |
| Operation Voltage        | AC (85V-265V) / Frequency (50Hz -60Hz) DC(12V 24V) |                  |  |  |
| LED Lighting Efficiency  | 100Lm/W                                            |                  |  |  |
| Luminaire Efficiency     | > 90%                                              |                  |  |  |
| Color Rendering Index    | Ra>80                                              |                  |  |  |
| Color Temperature        | 2700K-7000K                                        |                  |  |  |
| Light Color              | White, Red, Green, Amber, Blue                     |                  |  |  |
| Ambient Temperature      | -40°C -55°C                                        |                  |  |  |
| IP Rating                | IP65                                               |                  |  |  |
| Life Span                | >50000h                                            |                  |  |  |
| Weight                   | 7.39 Kg                                            | 10.6 Kg          |  |  |
| Dimension                | 393mmX285mmX93mm                                   | 593mmX285mmX93mm |  |  |