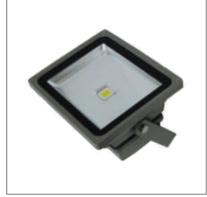

### **LFL17-370FG LED Flood Lights**

### LFL17-370FG LFL17-570FG LED Flood Lights

Model LFL17-370FG LFL18-570FG