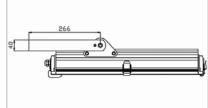

# **Products Size Diagram**

# **Technical Parameters**

| Technical Specifications |                                                    |                  |  |  |
|--------------------------|----------------------------------------------------|------------------|--|--|
| Model                    | LFL17-370FG                                        | LFL18-570FG      |  |  |
| LED Power                | 10W-70W                                            | 80W-140W         |  |  |
| Operation Voltage        | AC (85V-265V) / Frequency (50Hz -60Hz) DC(12V 24V) |                  |  |  |
| LED Lighting Efficiency  | 100Lm/W                                            |                  |  |  |
| Luminaire Efficiency     | > 90%                                              |                  |  |  |
| Color Rendering Index    | Ra>80                                              |                  |  |  |
| Color Temperature        | 2700K-7000K                                        |                  |  |  |
| Light Color              | White, Red, Green, Amber, Blue                     |                  |  |  |
| Ambient Temperature      | -40°C -55°C                                        |                  |  |  |
| IP Rating                | IP65                                               |                  |  |  |
| Life Span                | >50000h                                            |                  |  |  |
| Weight                   | 7.39 Kg                                            | 10.6 Kg          |  |  |
| Dimension                | 393mmX285mmX93mm                                   | 593mmX285mmX93mm |  |  |