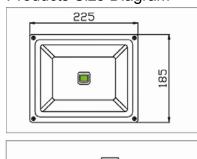

### **Products Size Diagram**

### **Technical Parameters**

| Technical Specifications |                                                    |                       |  |  |
|--------------------------|----------------------------------------------------|-----------------------|--|--|
| Model                    | LFL16-225TG (10W-30W)                              | LFL15-290TG (40W-50W) |  |  |
| LED Power                | 10W-30W                                            | 30W-50W               |  |  |
| Operation Voltage        | AC (85V-265V) / Frequency (50Hz -60Hz) DC(12V 24V) |                       |  |  |
| LED Lighting Efficiency  | 100Lm/W                                            |                       |  |  |
| Luminaire Efficiency     | > 90%                                              |                       |  |  |
| Effective Beam Angle     | 65°                                                |                       |  |  |
| Color Rendering Index    | Ra>80                                              |                       |  |  |
| Color Temperature        | 2700K-7000K                                        |                       |  |  |
| Light Color              | White, Red, Green, Amber, Blue                     |                       |  |  |
| Ambient Temperature      | -40°C -55°C                                        |                       |  |  |
| IP Rating                | IP65                                               |                       |  |  |
| Life Span                | >50000h                                            |                       |  |  |
| Weight                   | 2.3Kg                                              | 3.2Kg                 |  |  |
| Dimension                | 225mmX185mmX160mm                                  | 290mmX236mmX206mm     |  |  |