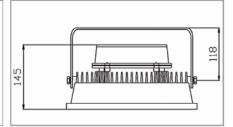

# Products Size Diagram

#### **Technical Parameters**

| Technical Specifications |                                                   |  |
|--------------------------|---------------------------------------------------|--|
| Model                    | LFL19-260FG                                       |  |
| LED Power                | 10W-40W                                           |  |
| Operating Voltage        | AC (85V-265V)/ Frequency (50Hz -60Hz) DC(12V 24V) |  |
| Power Supply Efficiency  | > 90%                                             |  |
| Power Factor             | > 0.98                                            |  |
| LED Lighting Efficiency  | 100Lm/W                                           |  |
| Luminaire Efficiency     | > 90%                                             |  |
| Color Rendering Index    | Ra>80                                             |  |
| Color Temperature        | 2700K-7000K                                       |  |
| Ambient Temperature      | -40°C -55°C                                       |  |
| IP Rating                | IP65                                              |  |
| Life Span                | >50000h                                           |  |
| Weight                   | 3.3Kg                                             |  |
| Dimension                | 262mmX185mmX230mm                                 |  |