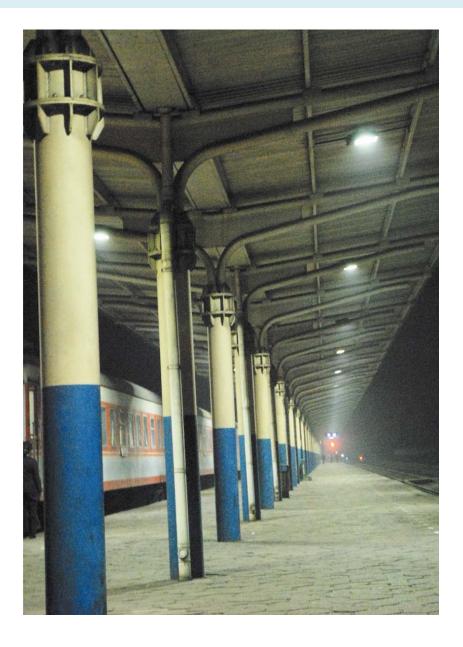

ctors allow us to determine the light uniformity and utilization ratio.

Quick start up without delay; It can reach normal brightness immediately when turned on. It can be switched on and off for thousands of times.

LED lights are environmentally friendly both in production and in use. LED's do not contain lead or mercury, argon, xenon or krypton gases. Nor do they emit infrared or ultraviolet radiation.

Easy and flexible installation; adjustable in any angle.

Our LED lights are an excellent partner for a solar panel system. We manufacture low voltage lights operating with direct current specifically for this application and our lights are frequently used by clients, who require a reliable, eco-friendly, cost effective lighting solution in locations where mains power is not available.





# Light Distribution Curve



# Products Size Diagram





#### **Technical Parameters**

| Technical Specifications |                                                   |  |
|--------------------------|---------------------------------------------------|--|
| Model                    | LFL19-260FG                                       |  |
| LED Power                | 10W-40W                                           |  |
| Operating Voltage        | AC (85V-265V)/ Frequency (50Hz -60Hz) DC(12V 24V) |  |
| Power Supply Efficiency  | > 90%                                             |  |
| Power Factor             | > 0.98                                            |  |
| LED Lighting Efficiency  | 100Lm/W                                           |  |
| Luminaire Efficiency     | > 90%