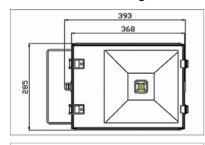

# **Products Size Diagram**

# **Technical Parameters**

| Technical Specifications |                                                    |                  |  |  |
|--------------------------|----------------------------------------------------|------------------|--|--|
| Model                    | LFL17-370FG                                        | LFL18-570FG      |  |  |
| LED Power                | 10W-70W                                            | 80W-140W         |  |  |
| Operation Voltage        | AC (85V-265V) / Frequency (50Hz -60Hz) DC(12V 24V) |                  |  |  |
| LED Lighting Efficiency  | 100Lm/W                                            |                  |  |  |
| Luminaire Efficiency     | > 90%                                              |                  |  |  |
| Color Rendering Index    | Ra>80                                              |                  |  |  |
| Color Temperature        | 2700K-7000K                                        |                  |  |  |
| Light Color              | White, Red, Green, Amber, Blue                     |                  |  |  |
| Ambient Temperature      | -40°C -55°C                                        |                  |  |  |
| IP Rating                | IP65                                               |                  |  |  |
| Life Span                | >50000h                                            |                  |  |  |
| Weight                   | 7.39 Kg                                            | 10.6 Kg          |  |  |
| Dimension                | 393mmX285mmX93mm                                   | 593mmX285mmX93mm |  |  |