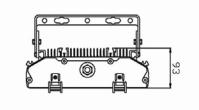

# **Products Size Diagram**

# **Technical Parameters**

| Technical Specifications |                                                    |                  |  |  |
|--------------------------|----------------------------------------------------|------------------|--|--|
| Model                    | LFL17-370FG                                        | LFL18-570FG      |  |  |
| LED Power                | 10W-70W                                            | 80W-140W         |  |  |
| Operation Voltage        | AC (85V-265V) / Frequency (50Hz -60Hz) DC(12V 24V) |                  |  |  |
| LED Lighting Efficiency  | 100Lm/W                                            |                  |  |  |
| Luminaire Efficiency     | > 90%                                              |                  |  |  |
| Color Rendering Index    | Ra>80                                              |                  |  |  |
| Color Temperature        | 2700K-7000K                                        |                  |  |  |
| Light Color              | White, Red, Green, Amber, Blue                     |                  |  |  |
| Ambient Temperature      | -40°C -55°C                                        |                  |  |  |
| IP Rating                | IP65                                               |                  |  |  |
| Life Span                | >50000h                                            |                  |  |  |
| Weight                   | 7.39 Kg                                            | 10.6 Kg          |  |  |
| Dimension                | 393mmX285mmX93mm                                   | 593mmX285mmX93mm |  |  |