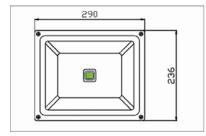

### **Products Size Diagram**

#### **LFL15-290TG LED Flood Lights**

### **Technical Parameters**

| Technical Specifications |                                                    |                       |  |  |
|--------------------------|----------------------------------------------------|-----------------------|--|--|
| Model                    | LFL16-225TG (10W-30W)                              | LFL15-290TG (40W-50W) |  |  |
| LED Power                | 10W-30W                                            | 30W-50W               |  |  |
| Operation Voltage        | AC (85V-265V) / Frequency (50Hz -60Hz) DC(12V 24V) |                       |  |  |
| LED Lighting Efficiency  | 100Lm/W                                            |                       |  |  |
| Luminaire Efficiency     | > 90%                                              |                       |  |  |
| Effective Beam Angle     | 65°                                                |                       |  |  |
| Color Rendering Index    | Ra>80                                              |                       |  |  |
| Color Temperature        | 2700K-7000K                                        |                       |  |  |
| Light Color              | White, Red, Green, Amber, Blue                     |                       |  |  |
| Ambient Temperature      | -40°C -55°C                                        |                       |  |  |
| IP Rating                | IP65                                               |                       |  |  |
| Life Span                | >50000h                                            |                       |  |  |
| Weight                   | 2.3Kg                                              | 3.2Kg                 |  |  |
| Dimension                | 225mmX185mmX160mm                                  | 290mmX236mmX206mm     |  |  |