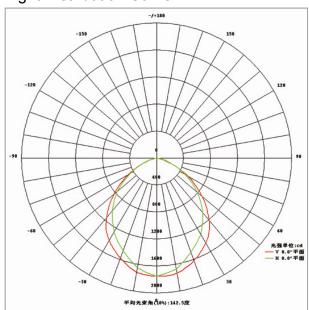

#### Main Benefits

High Brightness - 100lm/w. 10 times than incandescent lamps.

Long Life - Up to 50,000 hours.

Robust Design - Shock and vibration resistant. IP65.

Eco-Friendly - No leads, mercury, argon, xenon or krypton gases

Save Money – Reduce maintain and electricity cost. Save 50% - 70% electricity cost comparing with traditional sodium and mercury lamp.

High Efficiency – Power factor>90%.

Excellent Photometric Design - No ill glare, abrupt or frequent flashes

Perfect Combination With solar Energy System

# Light Distribution Curve



### **Products Size Diagram**







#### **LFL15-290TG LED Flood Lights**



### Main Benefits

High Brightness - 100lm/w. 10 times than incandescent lamps.

Long Life - Up to 50,000 hours.

Robust Design - Shock and vibration resistant. IP65.

Eco-Friendly - No leads, mercury, argon, xenon or krypton gases

Save Money – Reduce maintain and electricity cost. Save 50% - 70% electricity cost comparing with traditional sodium and mercury lamp.

High Efficiency - Power factor>90%.

Excellent Photometric Design - No ill glare, abrupt or frequent flashes

Perfect Combination With solar Energy System

# Light Distribution Curve



# **Products Size Diagram**







• High Quality LED Lights • Energy Saving Revolution • Long Lifespan • Eco-friendly

#### LFL16-225TG LED Flood Lights LFL15-290TG