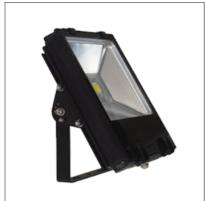

#### **LFL15-290TG LED Flood Lights**

#### LFL16-225TG LED Flood Lights LFL15-290TG LED Flood Lights

Model LFL16-225TG LFL15-290TG