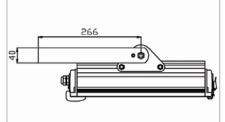

y both in production and in use, high stability. LED's do not contain lead or mercury, argon, xenon or krypton gases. Nor do they emit infrared or ultraviolet radiation.

.

### **LFL17-370FG LED Flood Lights**



### Main Benefits

High Brightness - 100lm/w. 10 times than incandescent lamps.

Long Life - Up to 50,000 hours.

Robust Design - Shock and vibration resistant. IP65.

Eco-Friendly - No leads, mercury, argon, xenon or krypton gases

Save Money – Reduce maintain and electricity cost. Save 50% - 70% electricity cost comparing with traditional sodium and mercury lamp.

High Efficiency – Power factor>90%.

Excellent Photometric Design - No ill glare, abrupt or frequent flashes

Perfect Combination With solar Energy System

# Light Distribution Curve



# **Products Size Diagram**







#### **LFL18-570FG LED Flood Lights**



### Main Benefits

High Brightness - 100lm/w. 10 times than incandescent lamps.

Long Life - Up to 50,000 hours.

Robust Design - Shock and vibration resistant. IP65.

Eco-Friendly - No UV, IR, lead and mercury.

Save Money – Reduce maintain and electricity cost. Save 50% - 70% electricity cost comparing with traditional sodium and mercury lamp.

High Efficiency – Power factor>90%.

Excellent Photometric Design - No ill glare, abrupt or frequent flashes

Perfect Combination With solar Energy System

# Light Distribution Curve



# **Products Size Diagram**







• High Quality LED Lights • Energy Saving Revolution • Long Lifespan • Eco-friendly

### LFL17-370FG LFL17-570FG LED Flood Lights









Model LFL17-370FG LFL18-570FG

# **Technical P