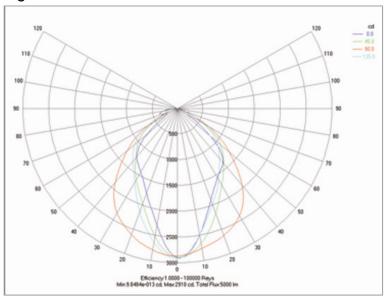

light uniformity and utilization ratio.

Quick start up without delay; It can reach normal brightness immediately when turned on. It can be switched on and off for thousands of times.

LED lights are environmentally friendly both in production and in use. LED's do not contain lead or mercury, argon, xenon or krypton gases. Nor do they emit infrared or ultraviolet radiation.

Easy and flexible installation; adjustable in any angle.

Our LED lights are an excellent partner for a solar panel system. We manufacture low voltage lights operating with direct current specifically for this application and our lights are frequently used by clients, who require a reliable, eco-friendly, cost effective lighting solution in locations where mains power is not available.





# Light Distribution Curve



# Products Size Diagram





#### **Technical Parameters**

| Technical Specifications |                                                   |  |
|--------------------------|---------------------------------------------------|--|
| Model                    | LFL19-260FG                                       |  |
| LED Power                | 10W-40W                                           |  |
| Operating Voltage        | AC (85V-265V)/ Frequency (50Hz -60Hz) DC(12V 24V) |  |
| Power Supply Efficiency  | > 90%                                             |  |
| Power Factor             | > 0.98                                            |  |
| LED Lighting Efficiency  | 100Lm/W                                           |  |
| Luminaire Efficiency     | > 90%