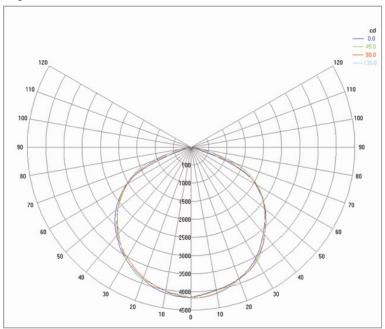

mp.

High Efficiency – Power factor>90%.

Excellent Photometric Design - No ill glare, abrupt or frequent flashes

Perfect Combination With solar Energy System

# Light Distribution Curve



# **Products Size Diagram**







#### **LFL18-570FG LED Flood Lights**



### Main Benefits

High Brightness - 100lm/w. 10 times than incandescent lamps.

Long Life - Up to 50,000 hours.

Robust Design - Shock and vibration resistant. IP65.

Eco-Friendly - No UV, IR, lead and mercury.

Save Money – Reduce maintain and electricity cost. Save 50% - 70% electricity cost comparing with traditional sodium and mercury lamp.

High Efficiency – Power factor>90%.

Excellent Photometric Design - No ill glare, abrupt or frequent flashes

Perfect Combination With solar Energy System

# Light Distribution Curve



# **Products Size Diagram**







• High Quality LED Lights • Energy Saving Revolution • Long Lifespan • Eco-friendly

### LFL17-370FG LFL17-570FG LED Flood Lights









Model LFL17-370FG LFL18-570FG

# **Technical Parameters**

| Technical Specifications |                                                    |                  |  |  |
|--------------------------|----------------------------------------------------|------------------|--|--|
| Model                    | LFL17-370FG                                        | LFL18-570FG      |  |  |
| LED Power                | 10W-70W                                            | 80W-140W         |  |  |
| Operation Voltage        | AC (85V-265V) / Frequency (50Hz -60Hz) DC(12V 24V) |                  |  |  |
| LED Lighting Efficiency  | 1