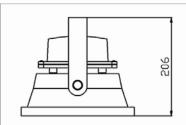

# **Products Size Diagram**

#### **LFL18-570FG LED Flood Lights**

# **Technical Parameters**

| Technical Specifications |                                                    |                  |  |  |
|--------------------------|----------------------------------------------------|------------------|--|--|
| Model                    | LFL17-370FG                                        | LFL18-570FG      |  |  |
| LED Power                | 10W-70W                                            | 80W-140W         |  |  |
| Operation Voltage        | AC (85V-265V) / Frequency (50Hz -60Hz) DC(12V 24V) |                  |  |  |
| LED Lighting Efficiency  | 100Lm/W                                            |                  |  |  |
| Luminaire Efficiency     | > 90%                                              |                  |  |  |
| Color Rendering Index    | Ra>80                                              |                  |  |  |
| Color Temperature        | 2700K-7000K                                        |                  |  |  |
| Light Color              | White, Red, Green, Amber, Blue                     |                  |  |  |
| Ambient Temperature      | -40°C -55°C                                        |                  |  |  |
| IP Rating                | IP65                                               |                  |  |  |
| Life Span                | >50000h                                            |                  |  |  |
| Weight                   | 7.39 Kg                                            | 10.6 Kg          |  |  |
| Dimension                | 393mmX285mmX93mm                                   | 593mmX285mmX93mm |  |  |