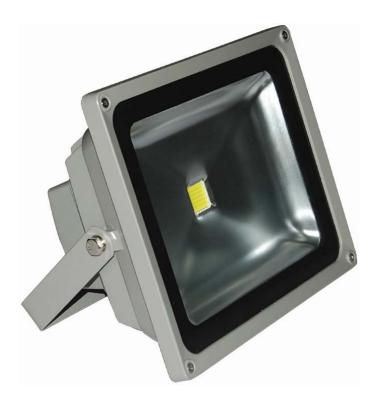

#### Main Benefits

High Brightness - 100lm/w. 10 times than incandescent lamps.

Long Life - Up to 50,000 hours.

Robust Design - Shock and vibration resistant. IP65.

Eco-Friendly - No leads, mercury, argon, xenon or krypton gases

Save Money – Reduce maintain and electricity cost. Save 50% - 70% electricity cost comparing with traditional sodium and mercury lamp.

High Efficiency – Power factor>90%.

Excellent Photometric Design - No ill glare, abrupt or frequent flashes

Perfect Combination With solar Energy System

# Light Distribution Curve



### **Products Size Diagram**







#### **LFL15-290TG LED Flood Lights**



### Main Benefits

High Brightness - 100lm/w. 10 times than incandescent lamps.

Long Life - Up to 50,000 hours.

Robust Design - Shock and vibration resistant. IP65.

Eco-Friendly - No leads, mercury, argon, xenon or krypton gases

Save Money – Reduce maintain and electricity cost. Save 50% - 70% electricity cost comparing with traditional sodium and mercury lamp.

High Efficiency - Power factor>90%.

Excellent Photometric Design - No ill glare, abrupt or frequent flashes

Perfect Combination With solar Energy System

# Light Distribution Curve



# **Products Size Diagram**







• High Quality LED Lights • Energy Saving Revolution • Long Lifespan • Eco-friendly

#### LFL16-225TG LED Flood Lights LFL15-290TG LED Flood Lights









Model LFL16-225TG LFL15-290TG

### **Technical Para