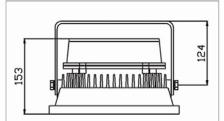

# Products Size Diagram

#### **Technical Parameters**

| Technical Specifications |                                                   |  |
|--------------------------|---------------------------------------------------|--|
| Model                    | LFL19-260FG                                       |  |
| LED Power                | 10W-40W                                           |  |
| Operating Voltage        | AC (85V-265V)/ Frequency (50Hz -60Hz) DC(12V 24V) |  |
| Power Supply Efficiency  | > 90%                                             |  |
| Power Factor             | > 0.98                                            |  |
| LED Lighting Efficiency  | 100Lm/W                                           |  |
| Luminaire Efficiency     | > 90%                                             |  |
| Color Rendering Index    | Ra>80                                             |  |
| Color Temperature        | 2700K-7000K                                       |  |
| Ambient Temperature      | -40°C -55°C                                       |  |
| IP Rating                | IP65                                              |  |
| Life Span                | >50000h                                           |  |
| Weight                   | 3.3Kg                                             |  |
| Dimension                | 262mmX185mmX230mm                                 |  |