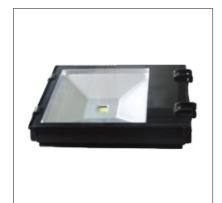

Distribution Curve



# **Products Size Diagram**







#### **LFL18-570FG LED Flood Lights**



### Main Benefits

High Brightness - 100lm/w. 10 times than incandescent lamps.

Long Life - Up to 50,000 hours.

Robust Design - Shock and vibration resistant. IP65.

Eco-Friendly - No UV, IR, lead and mercury.

Save Money – Reduce maintain and electricity cost. Save 50% - 70% electricity cost comparing with traditional sodium and mercury lamp.

High Efficiency – Power factor>90%.

Excellent Photometric Design - No ill glare, abrupt or frequent flashes

Perfect Combination With solar Energy System

# Light Distribution Curve



# **Products Size Diagram**







• High Quality LED Lights • Energy Saving Revolution • Long Lifespan • Eco-friendly

### LFL17-370FG LFL17-570FG LED Flood Lights









Model LFL17-370FG LFL18-570FG

# **Technical Parameters**

| Technical Specifications |                                                    |                  |  |  |
|--------------------------|----------------------------------------------------|------------------|--|--|
| Model                    | LFL17-370FG                                        | LFL18-570FG      |  |  |
| LED Power                | 10W-70W                                            | 80W-140W         |  |  |
| Operation Voltage        | AC (85V-265V) / Frequency (50Hz -60Hz) DC(12V 24V) |                  |  |  |
| LED Lighting Efficiency  | 100Lm/W                                            |                  |  |  |
| Luminaire Efficiency     | > 90%                                              |