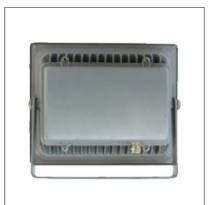

#### **LFL18-570FG LED Flood Lights**

### LFL17-370FG LFL17-570FG LED Flood Lights

Model LFL17-370FG LFL18-570FG