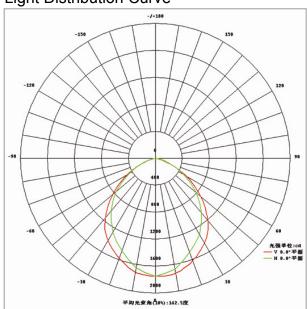

Power factor>90%.

Excellent Photometric Design - No ill glare, abrupt or frequent flashes

Perfect Combination With solar Energy System

# Light Distribution Curve



### **Products Size Diagram**







#### **LFL15-290TG LED Flood Lights**



### Main Benefits

High Brightness - 100lm/w. 10 times than incandescent lamps.

Long Life - Up to 50,000 hours.

Robust Design - Shock and vibration resistant. IP65.

Eco-Friendly - No leads, mercury, argon, xenon or krypton gases

Save Money – Reduce maintain and electricity cost. Save 50% - 70% electricity cost comparing with traditional sodium and mercury lamp.

High Efficiency - Power factor>90%.

Excellent Photometric Design - No ill glare, abrupt or frequent flashes

Perfect Combination With solar Energy System

# Light Distribution Curve



# **Products Size Diagram**







• High Quality LED Lights • Energy Saving Revolution • Long Lifespan • Eco-friendly

#### LFL16-225TG LED Flood Lights LFL15-290TG LED Flood Lights









Model LFL16-225TG LFL15-290TG

### **Technical Parameters**

| Technical Specifications |                                                    |                       |  |  |
|--------------------------|----------------------------------------------------|-----------------------|--|--|
| Model                    | LFL16-225TG (10W-30W)                              | LFL15-290TG (40W-50W) |  |  |
| LED Power                | 10W-30W                                            | 30W-50W               |  |  |
| Operation Voltage        | AC (85V-265V) / Frequency (50Hz -60Hz) DC(12V 24V) |