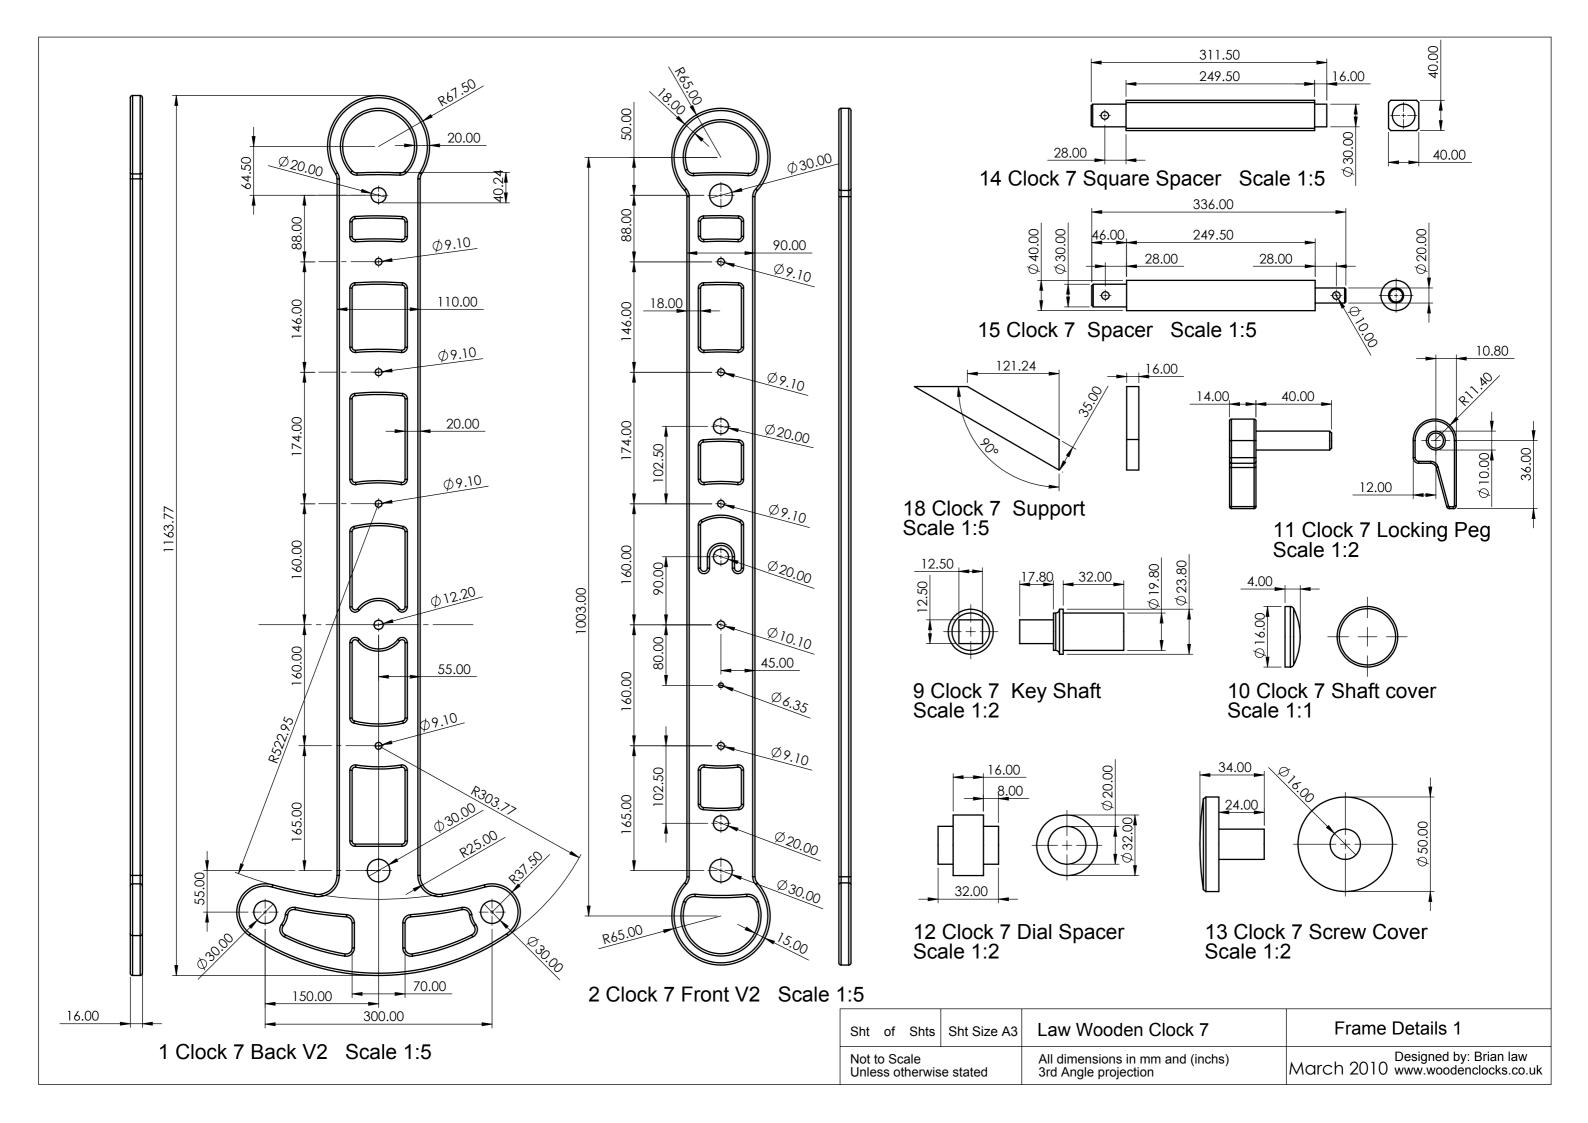

3 Clock 7 27 teeth (Mod 4) Scale 1:1

4 Clock 7 Shaft 9-320 Scale 1:1 Brass

| Sht                                     | of | Shts | Sht Size A3 | Law Wooden Clock 7                                    | Top Shaft                                                |
|-----------------------------------------|----|------|-------------|-------------------------------------------------------|----------------------------------------------------------|
| Not to Scale<br>Unless otherwise stated |    |      |             | All dimensions in mm and (inchs) 3rd Angle projection | March 2010 Designed by: Brian law www.woodenclocks.co.uk |

3 Clock 7 Spacer 22-10 Scale 1:1

1 Clock 7 20 teeth (Mod 4) Scale 1:1

4 Clock 7 Shaft 9-281 Scale 1:2 Brass

| Sht of Shts Sht Size                    | Law Wooden Clock 7                                    | Middle Shaft                                             |
|-----------------------------------------|-------------------------------------------------------|----------------------------------------------------------|
| Not to Scale<br>Unless otherwise stated | All dimensions in mm and (inchs) 3rd Angle projection | March 2010 Designed by: Brian law www.woodenclocks.co.uk |

2 Clock 7 20 teeth (Mod 4) Scale 1:1

4 Clock 7 Shaft 9-281 Scale 1:1 Brass

| Sht                                     | of | Shts | Sht Size A3 | Law Wooden Clock 7                                    | Lower Shaft 2                                            |
|-----------------------------------------|----|------|-------------|-------------------------------------------------------|----------------------------------------------------------|
| Not to Scale<br>Unless otherwise stated |    |      | e stated    | All dimensions in mm and (inchs) 3rd Angle projection | March 2010 Designed by: Brian law www.woodenclocks.co.uk |