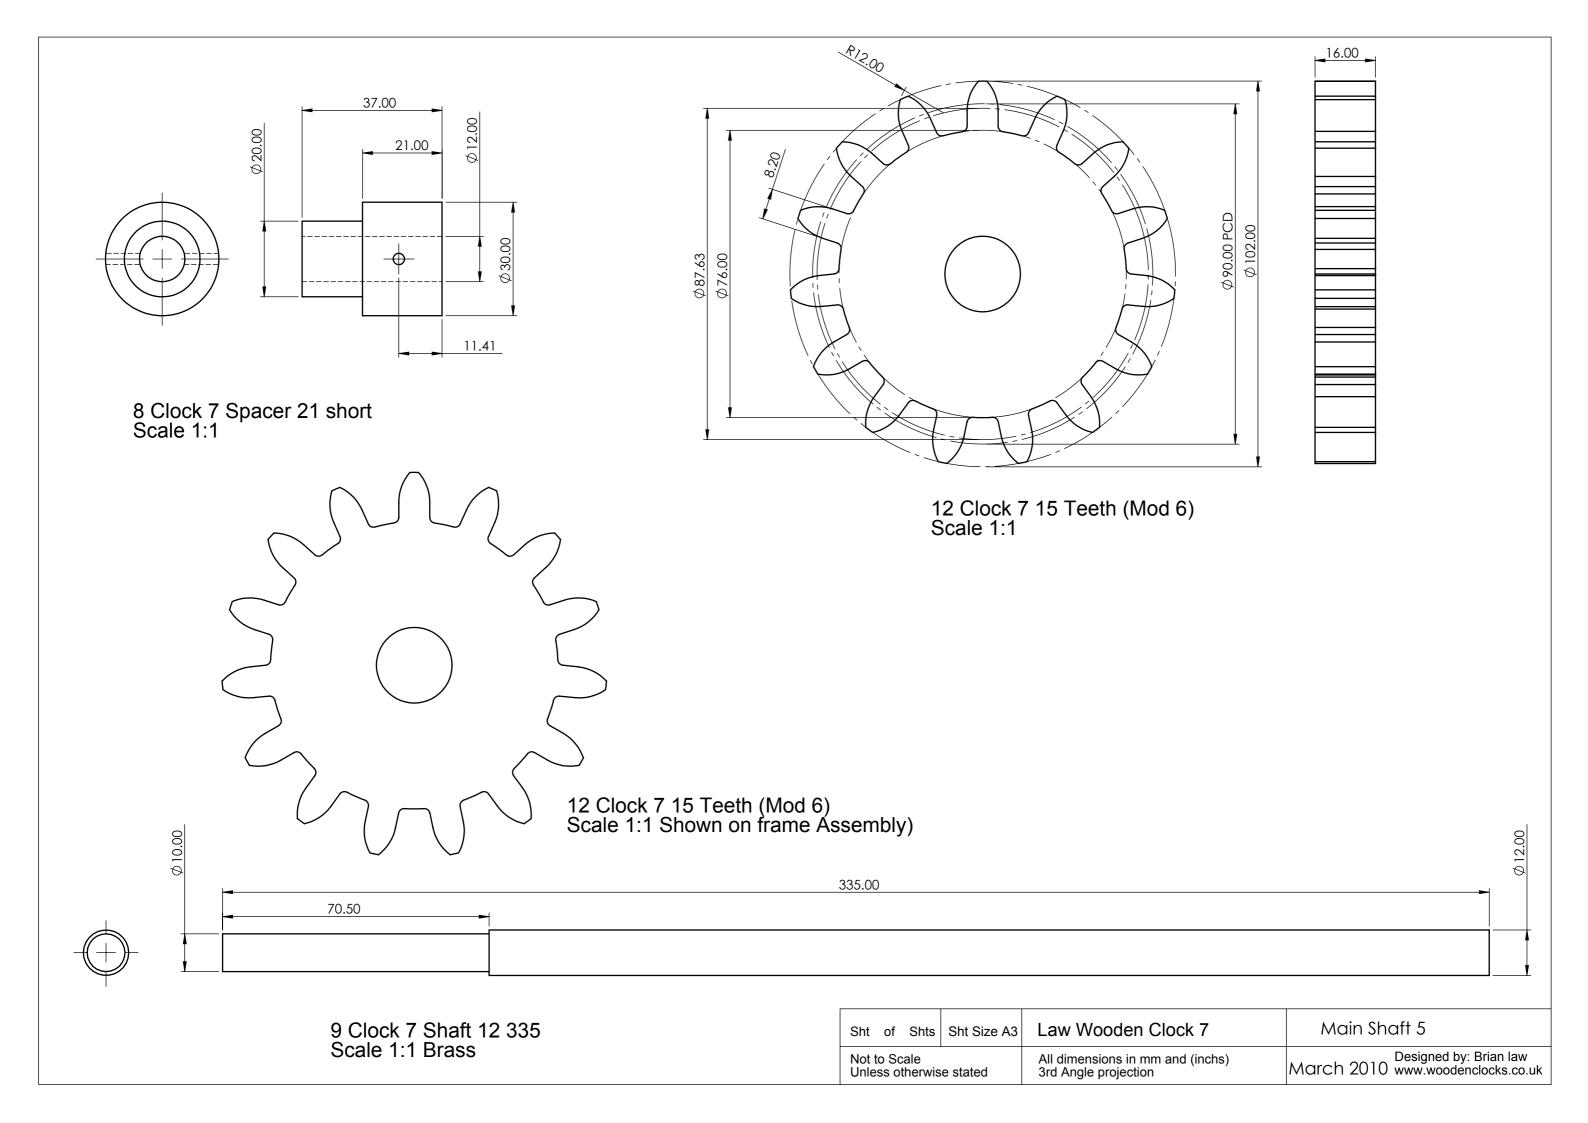

-------|
| Not to Scale<br>Unless otherwise stated |    |      |             | All dimensions in mm and (inchs) 3rd Angle projection | March 2010 Designed by: Brian law www.woodenclocks.co.uk |





3 Clock 7 Spacer 22-10 Scale 1:1



1 Clock 7 20 teeth (Mod 4) Scale 1:1



4 Clock 7 Shaft 9-281 Scale 1:2 Brass

| Sht of Shts Sht Size                    | Law Wooden Clock 7                                    | Middle Shaft                                             |
|-----------------------------------------|-------------------------------------------------------|----------------------------------------------------------|
| Not to Scale<br>Unless otherwise stated | All dimensions in mm and (inchs) 3rd Angle projection | March 2010 Designed by: Brian law www.woodenclocks.co.uk |















2 Clock 7 20 teeth (Mod 4) Scale 1:1



4 Clock 7 Shaft 9-281 Scale 1:1 Brass

| Sht                                     | of | Shts | Sht Size A3 | Law Wooden Clock 7                                    | Lower Shaft 2                                            |
|-----------------------------------------|----|------|-------------|-------------------------------------------------------|----------------------------------------------------------|
| Not to Scale<br>Unless otherwise stated |    |      | e stated    | All dimensions in mm and (inchs) 3rd Angle projection | March 2010 Designed by: Brian law www.woodenclocks.co.uk |





| Sht of Shts S                    | Sht Size A3 | Law Wooden Clock 7                                    | Hands