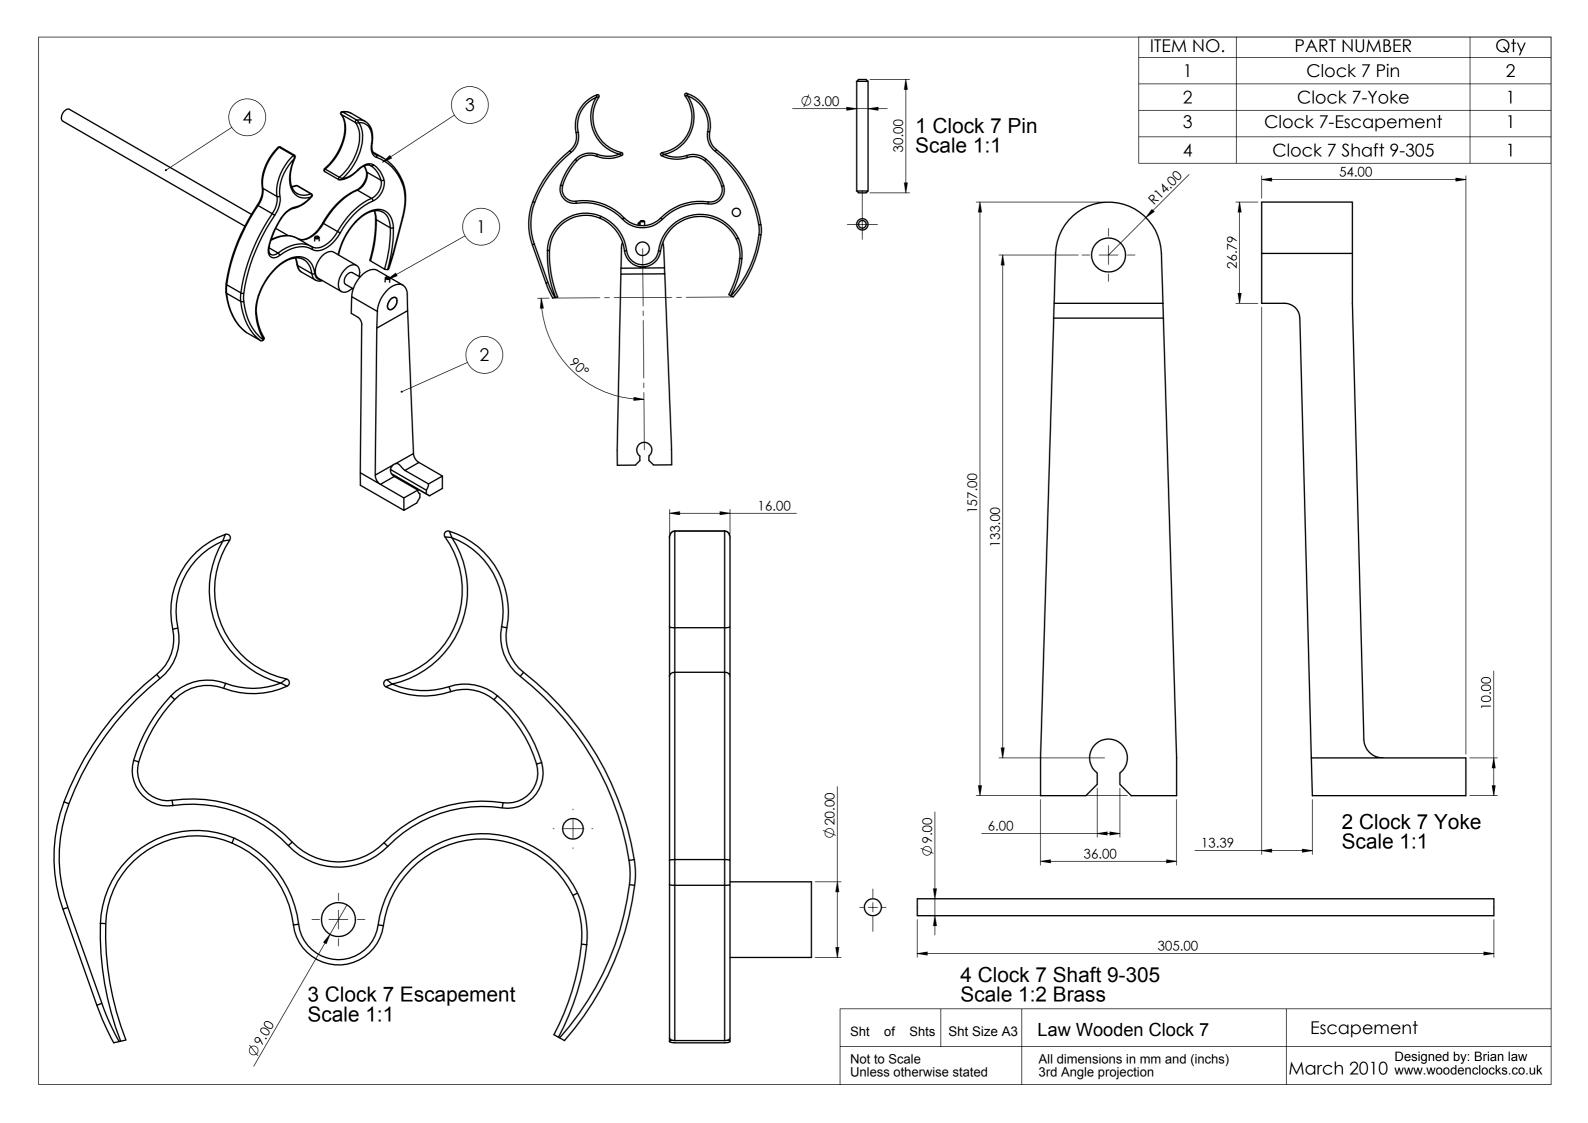

3 Clock 7 27 teeth (Mod 4) Scale 1:1

4 Clock 7 Shaft 9-320 Scale 1:1 Brass

| Sht                                     | of | Shts | Sht Size A3 | Law Wooden Clock 7                                    | Top Shaft                                                |
|-----------------------------------------|----|------|-------------|-------------------------------------------------------|----------------------------------------------------------|
| Not to Scale<br>Unless otherwise stated |    |      |             | All dimensions in mm and (inchs) 3rd Angle projection | March 2010 Designed by: Brian law www.woodenclocks.co.uk |

3 Clock 7 Spacer 22-10 Scale 1:1

1 Clock 7 20 teeth (Mod 4) Scale 1:1

4 Clock 7 Shaft 9-281 Scale 1:2 Brass

| Sht of Shts Sht Size                    | Law Wooden Clock 7                                    | Middle Shaft                                             |
|-----------------------------------------|-------------------------------------------------------|----------------------------------------------------------|
| Not to Scale<br>Unless otherwise stated | All dimensions in mm and (inchs) 3rd Angle projection | March 2010 Designed by: Brian law www.woodenclocks.co.uk |

2 Clock 7 20 teeth (Mod 4) Scale 1:1

4 Clock 7 Shaft 9-281 Scale 1:1 Brass

| Sht                                     | of | Shts | Sht Size A3 | Law Wooden Clock 7                                    | Lower Shaft 2                                            |
|-----------------------------------------|----|------|-------------|-------------------------------------------------------|----------------------------------------------------------|
| Not to Scale<br>Unless otherwise stated |    |      | e stated    | All dimensions in mm and (inchs) 3rd Angle projection | March 2010 Designed by: Brian law www.woodenclocks.co.uk |