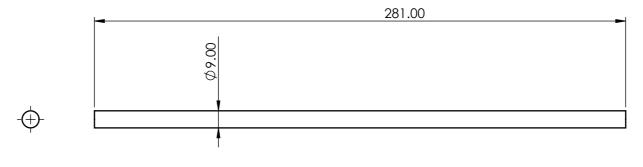

3 Clock 7 Spacer 22-10 Scale 1:1

1 Clock 7 20 teeth (Mod 4) Scale 1:1

4 Clock 7 Shaft 9-281 Scale 1:2 Brass

| Sht of Shts Sht Size                    | Law Wooden Clock 7                                    | Middle Shaft                                             |
|-----------------------------------------|-------------------------------------------------------|----------------------------------------------------------|
| Not to Scale<br>Unless otherwise stated | All dimensions in mm and (inchs) 3rd Angle projection | March 2010 Designed by: Brian law www.woodenclocks.co.uk |