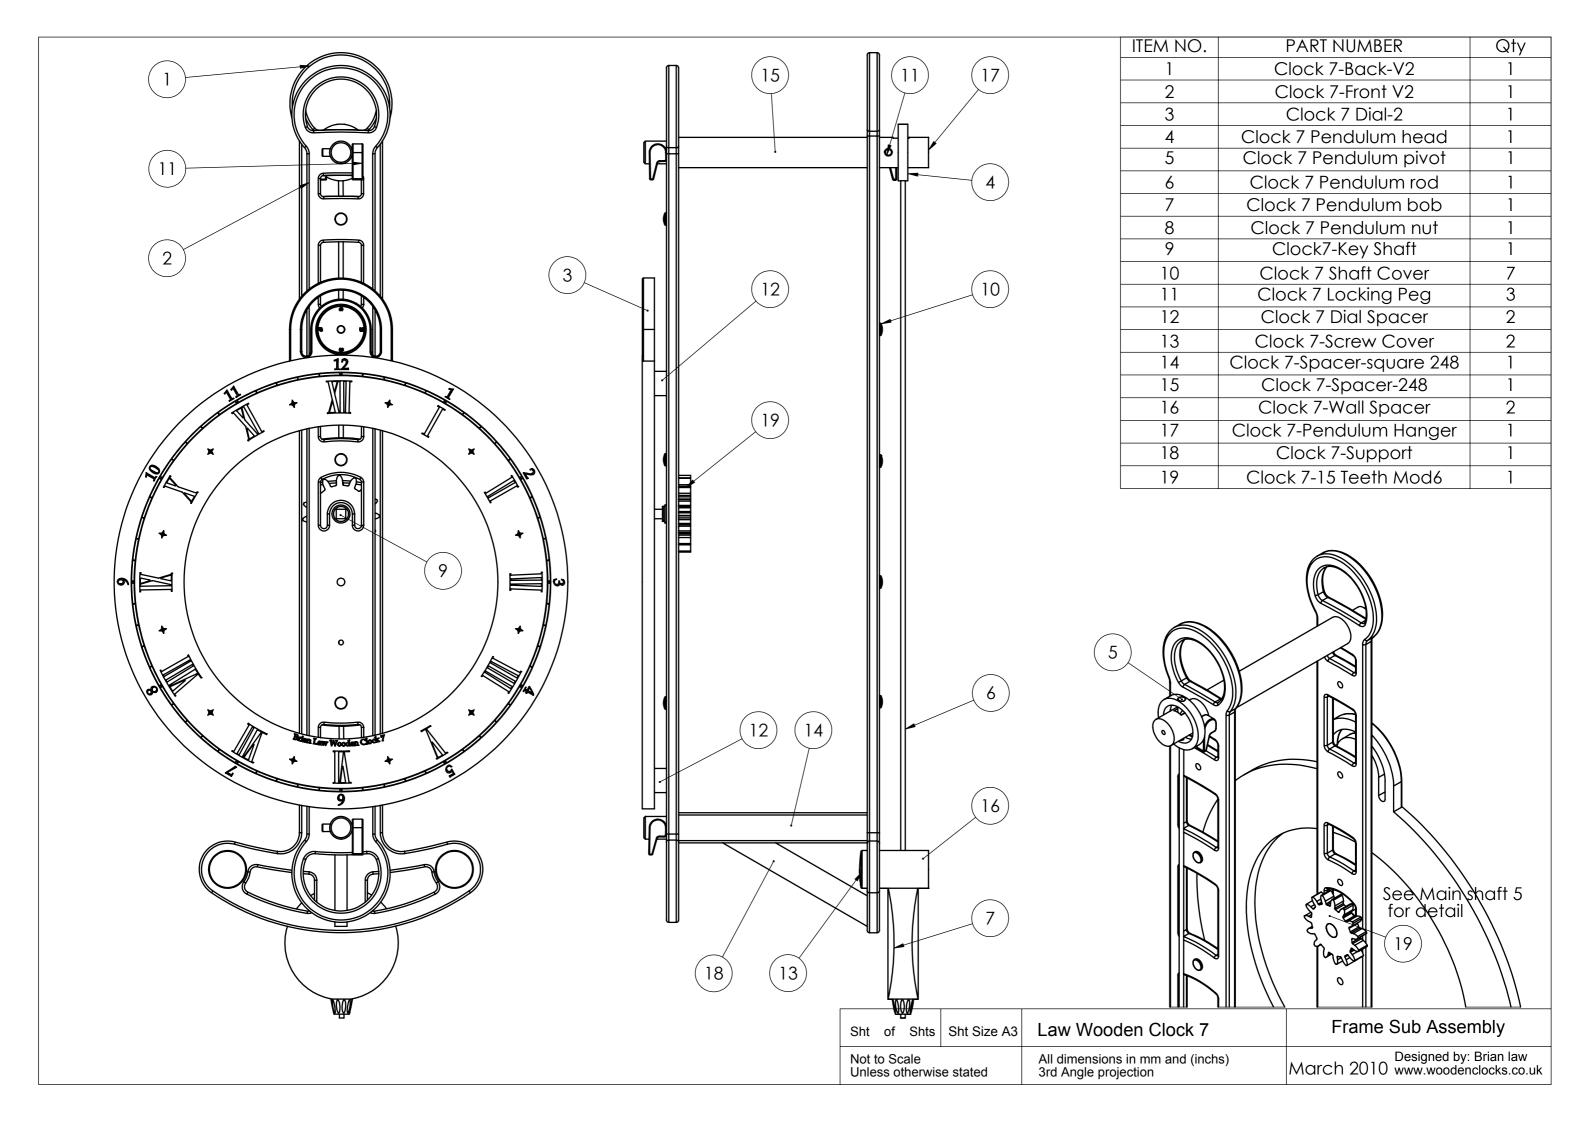

3 Clock 7 27 teeth (Mod 4) Scale 1:1

4 Clock 7 Shaft 9-320 Scale 1:1 Brass

| Sht                                     | of | Shts | Sht Size A3 | Law Wooden Clock 7                                    | Top Shaft                                                |
|-----------------------------------------|----|------|-------------|-------------------------------------------------------|----------------------------------------------------------|
| Not to Scale<br>Unless otherwise stated |    |      |             | All dimensions in mm and (inchs) 3rd Angle projection | March 2010 Designed by: Brian law www.woodenclocks.co.uk |

3 Clock 7 Spacer 22-10 Scale 1:1

1 Clock 7 20 teeth (Mod 4) Scale 1:1

4 Clock 7 Shaft 9-281 Scale 1:2 Brass

| Sht of Shts Sht Size                    | Law Wooden Clock 7                                    | Middle Shaft                                             |
|-----------------------------------------|-------------------------------------------------------|----------------------------------------------------------|
| Not to Scale<br>Unless otherwise stated | All dimensions in mm and (inchs) 3rd Angle projection | March 2010 Designed by: Brian law www.woodenclocks.co.uk |

2 Clock 7 20 teeth (Mod 4) Scale 1:1

4 Clock 7 Shaft 9-281 Scale 1:1 Brass

| Sht                                     | of | Shts | Sht Size A3 | Law Wooden Clock 7                                    | Lower Shaft 2                                            |
|-----------------------------------------|----|------|-------------|-------------------------------------------------------|----------------------------------------------------------|
| Not to Scale<br>Unless otherwise stated |    |      | e stated    | All dimensions in mm and (inchs) 3rd Angle projection | March 2010 Designed by: Brian law www.woodenclocks.co.uk |