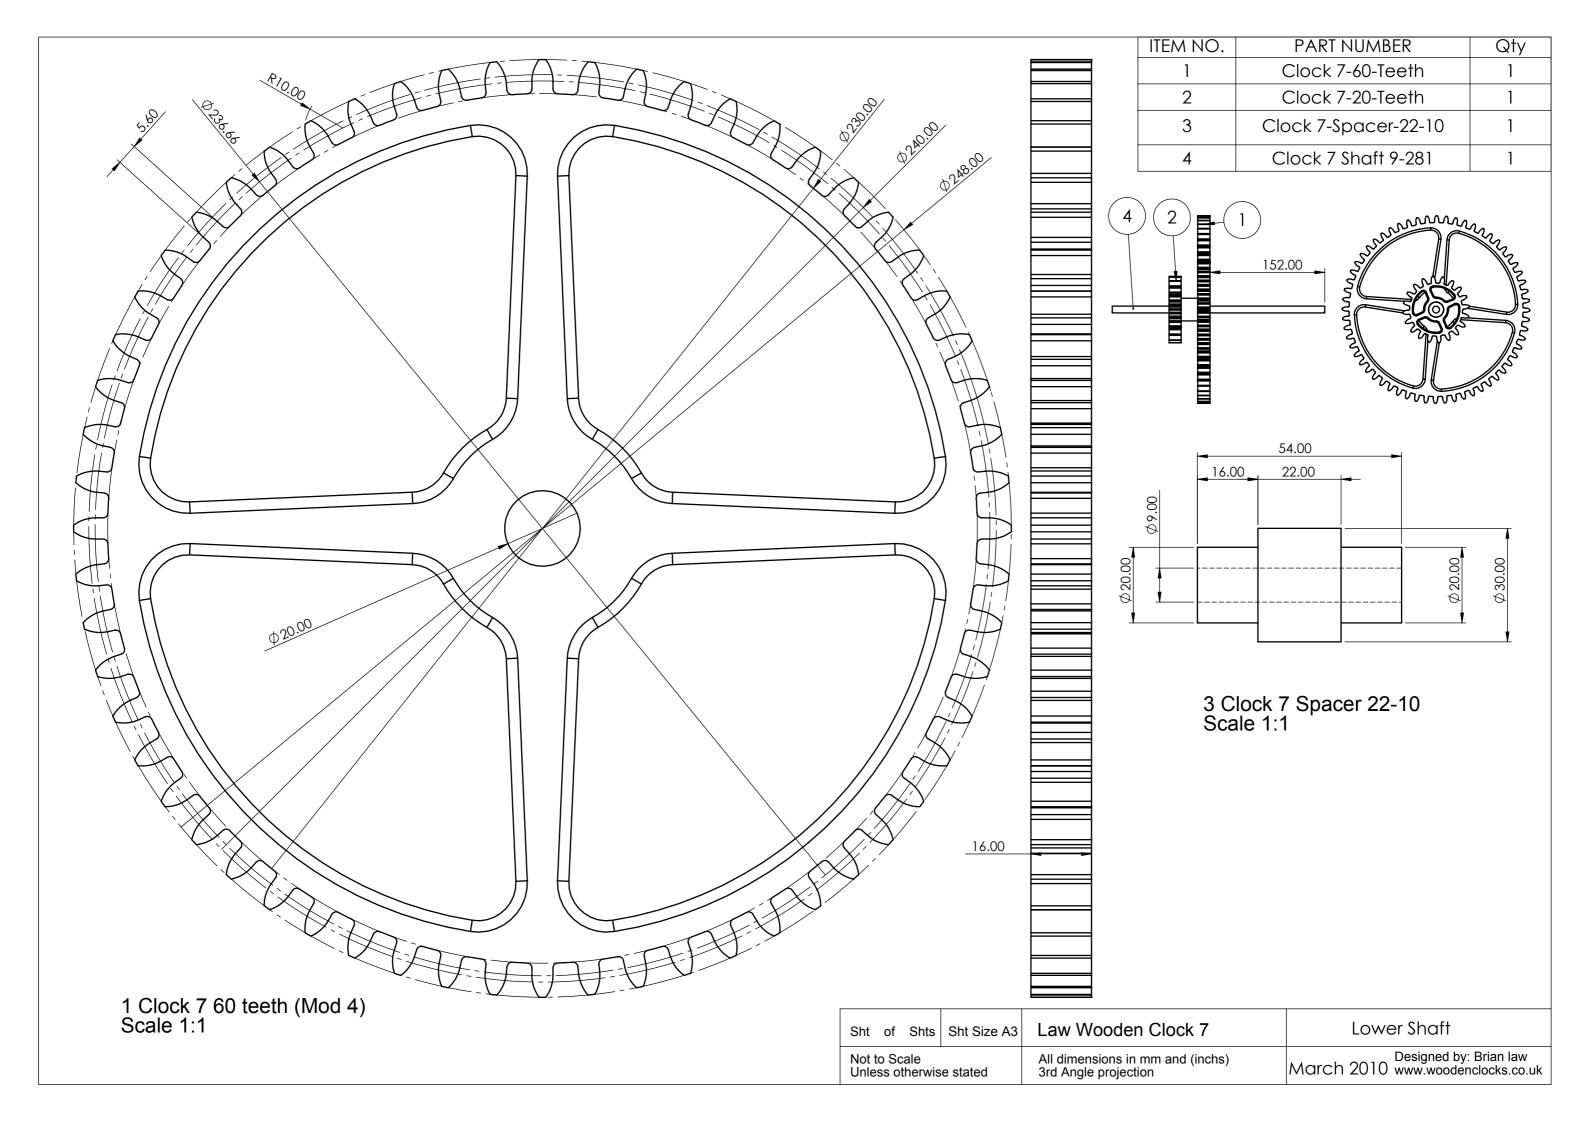

3 Clock 7 Spacer 22-10 Scale 1:1

1 Clock 7 20 teeth (Mod 4) Scale 1:1

4 Clock 7 Shaft 9-281 Scale 1:2 Brass

| Sht of Shts Sht Size                    | Law Wooden Clock 7                                    | Middle Shaft                                             |
|-----------------------------------------|-------------------------------------------------------|----------------------------------------------------------|
| Not to Scale<br>Unless otherwise stated | All dimensions in mm and (inchs) 3rd Angle projection | March 2010 Designed by: Brian law www.woodenclocks.co.uk |