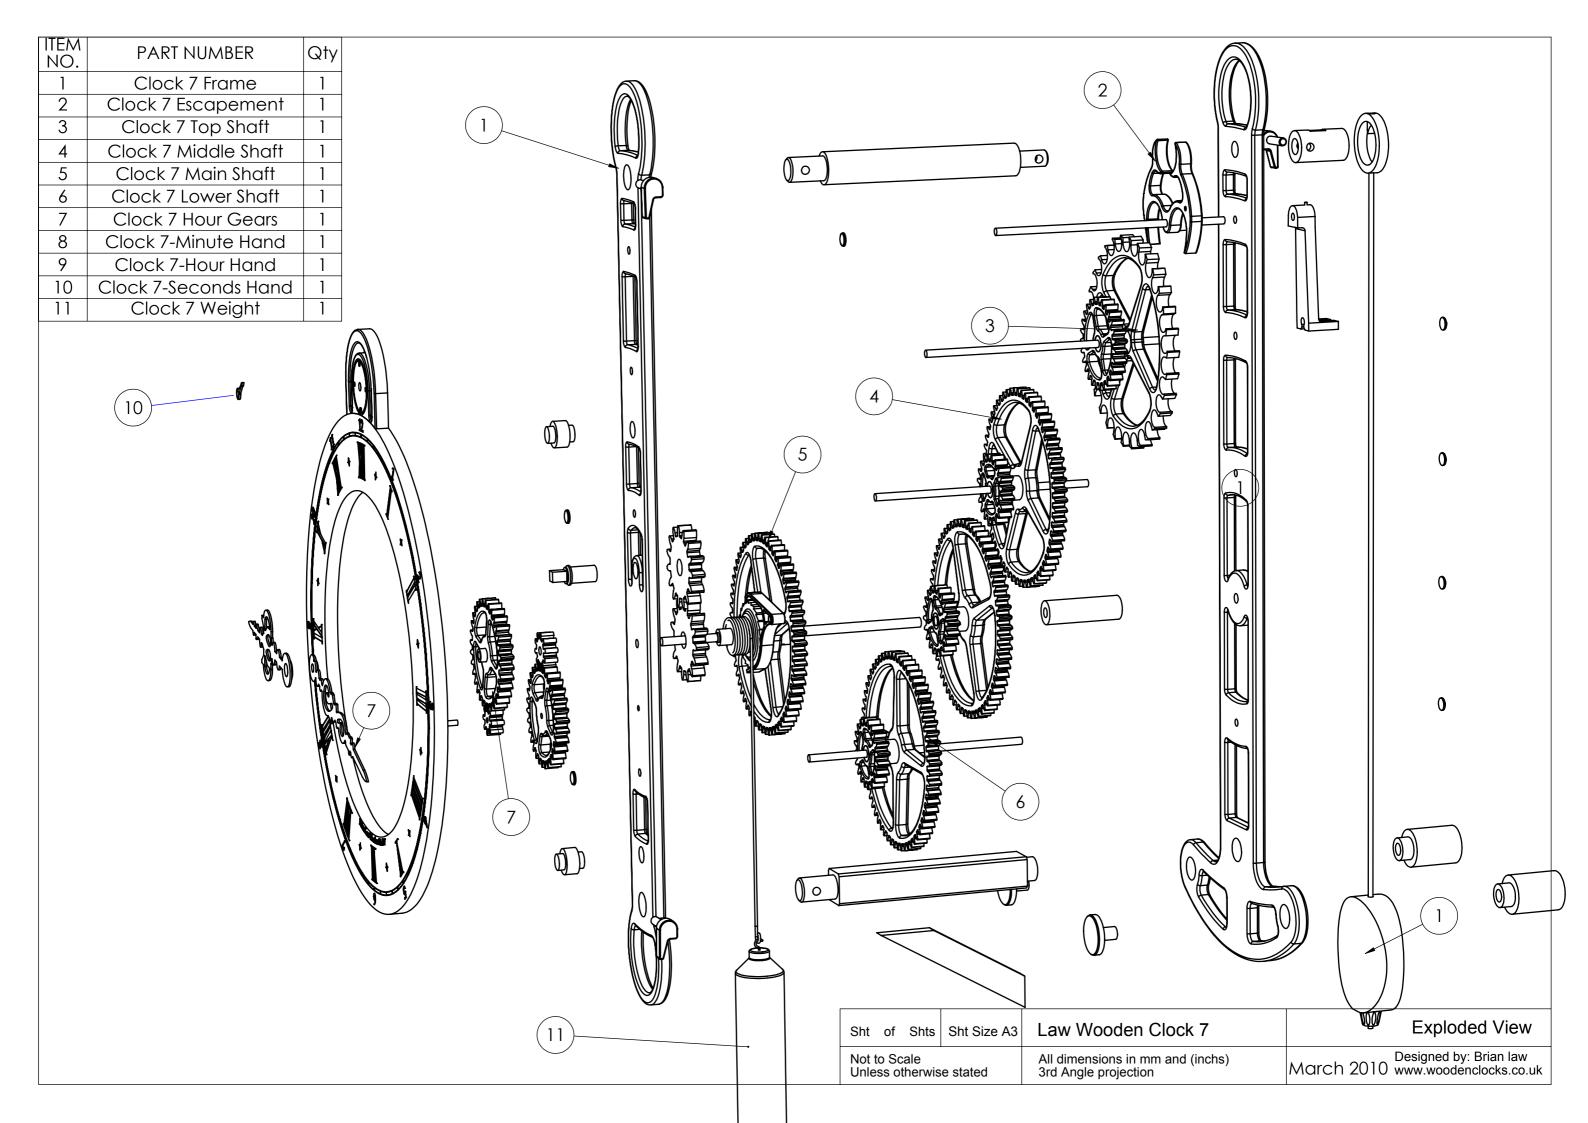

3 Clock 7 27 teeth (Mod 4) Scale 1:1

4 Clock 7 Shaft 9-320 Scale 1:1 Brass

| Sht                                     | of | Shts | Sht Size A3 | Law Wooden Clock 7                                    | Top Shaft                                                |
|-----------------------------------------|----|------|-------------|-------------------------------------------------------|----------------------------------------------------------|
| Not to Scale<br>Unless otherwise stated |    |      |             | All dimensions in mm and (inchs) 3rd Angle projection | March 2010 Designed by: Brian law www.woodenclocks.co.uk |

3 Clock 7 Spacer 22-10 Scale 1:1

1 Clock 7 20 teeth (Mod 4) Scale 1:1

4 Clock 7 Shaft 9-281 Scale 1:2 Brass

| Sht of Shts Sht Size                    | Law Wooden Clock 7                                    | Middle Shaft                                             |
|-----------------------------------------|-------------------------------------------------------|----------------------------------------------------------|
| Not to Scale<br>Unless otherwise stated | All dimensions in mm and (inchs) 3rd Angle projection | March 2010 Designed by: Brian law www.woodenclocks.co.uk |

2 Clock 7 20 teeth (Mod 4) Scale 1:1

4 Clock 7 Shaft 9-281 Scale 1:1 Brass

| Sht                                     | of | Shts | Sht Size A3 | Law Wooden Clock 7                                    | Lower Shaft 2                                            |
|-----------------------------------------|----|------|-------------|-------------------------------------------------------|----------------------------------------------------------|
| Not to Scale<br>Unless otherwise stated |    |      | e stated    | All dimensions in mm and (inchs) 3rd Angle projection | March 2010 Designed by: Brian law www.woodenclocks.co.uk |

| Sht of Shts S                    | Sht Size A3 | Law Wooden Clock 7                                    | Hands                                                    |
|----------------------------------|-------------|-------------------------------------------------------|----------------------------------------------------------|
| Not to Scale<br>Unless otherwise | stated      | All dimensions in mm and (inchs) 3rd Angle projection | March 2010 Designed by: Brian law www.woodenclocks.co.uk |