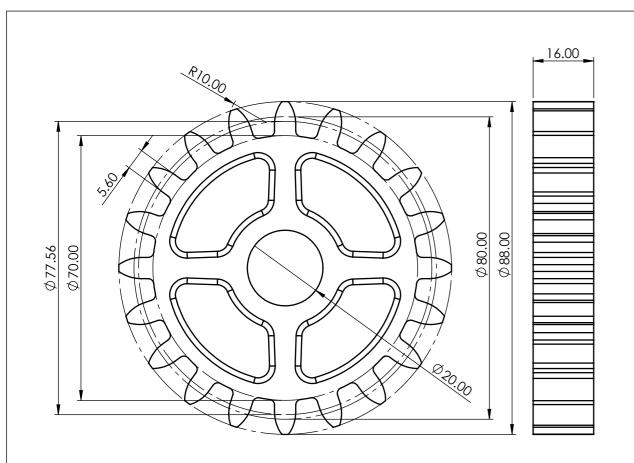

2 Clock 7 20 teeth (Mod 4) Scale 1:1

4 Clock 7 Shaft 9-281 Scale 1:1 Brass

| Sht                                     | of | Shts | Sht Size A3 | Law Wooden Clock 7                                    | Lower Shaft 2                                            |
|-----------------------------------------|----|------|-------------|-------------------------------------------------------|----------------------------------------------------------|
| Not to Scale<br>Unless otherwise stated |    |      | e stated    | All dimensions in mm and (inchs) 3rd Angle projection | March 2010 Designed by: Brian law www.woodenclocks.co.uk |