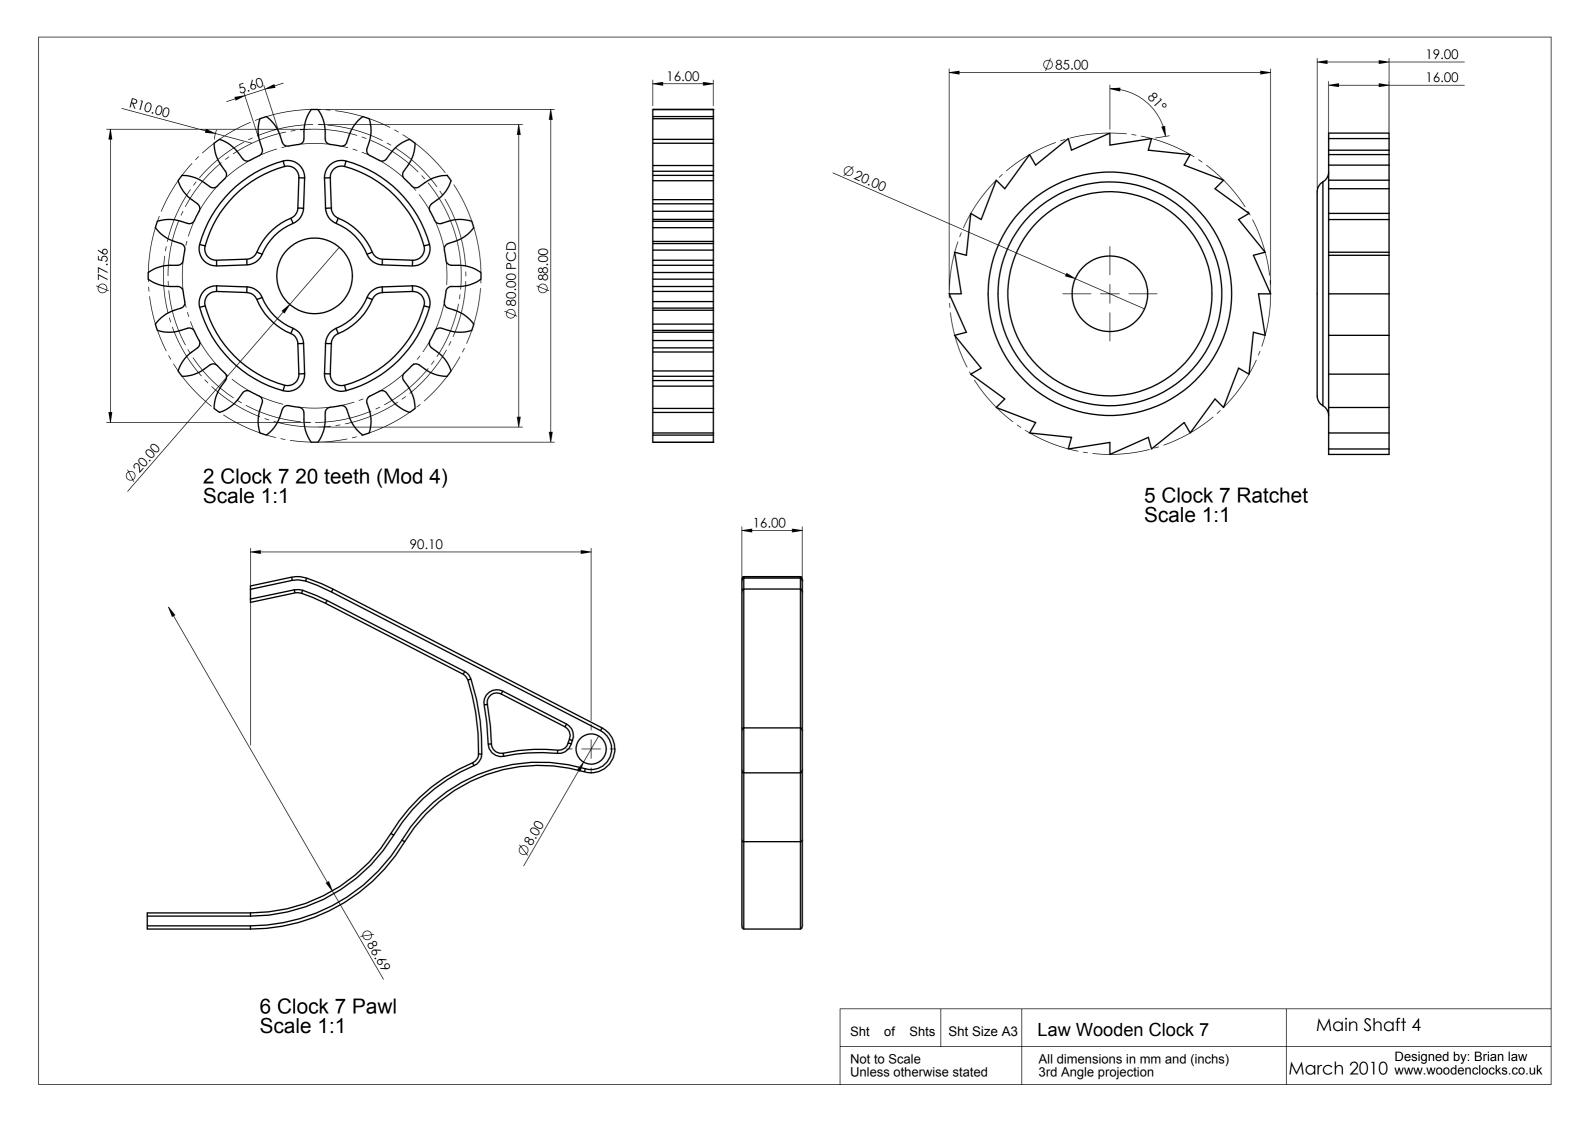

---------|
| Not to Scale<br>Unless otherwise stated |    |      |             | All dimensions in mm and (inchs) 3rd Angle projection | March 2010 Designed by: Brian law www.woodenclocks.co.uk |





3 Clock 7 Spacer 22-10 Scale 1:1



1 Clock 7 20 teeth (Mod 4) Scale 1:1



4 Clock 7 Shaft 9-281 Scale 1:2 Brass

| Sht of Shts Sht Size                    | Law Wooden Clock 7                                    | Middle Shaft                                             |
|-----------------------------------------|-------------------------------------------------------|----------------------------------------------------------|
| Not to Scale<br>Unless otherwise stated | All dimensions in mm and (inchs) 3rd Angle projection | March 2010 Designed by: Brian law www.woodenclocks.co.uk |















2 Clock 7 20 teeth (Mod 4) Scale 1:1



4 Clock 7 Shaft 9-281 Scale 1:1 Brass

| Sht                                     | of | Shts | Sht Size A3 | Law Wooden Clock 7                                    | Lower Shaft 2                                            |
|-----------------------------------------|----|------|-------------|-------------------------------------------------------|----------------------------------------------------------|
| Not to Scale<br>Unless otherwise stated |    |      | e stated    | All dimensions in mm and (inchs) 3rd Angle projection | March 2010 Designed by: Brian law www.woodenclocks.co.uk |





| Sht of Shts S                    | Sht Size A3 | Law Wooden Clock 7                                    | Hands