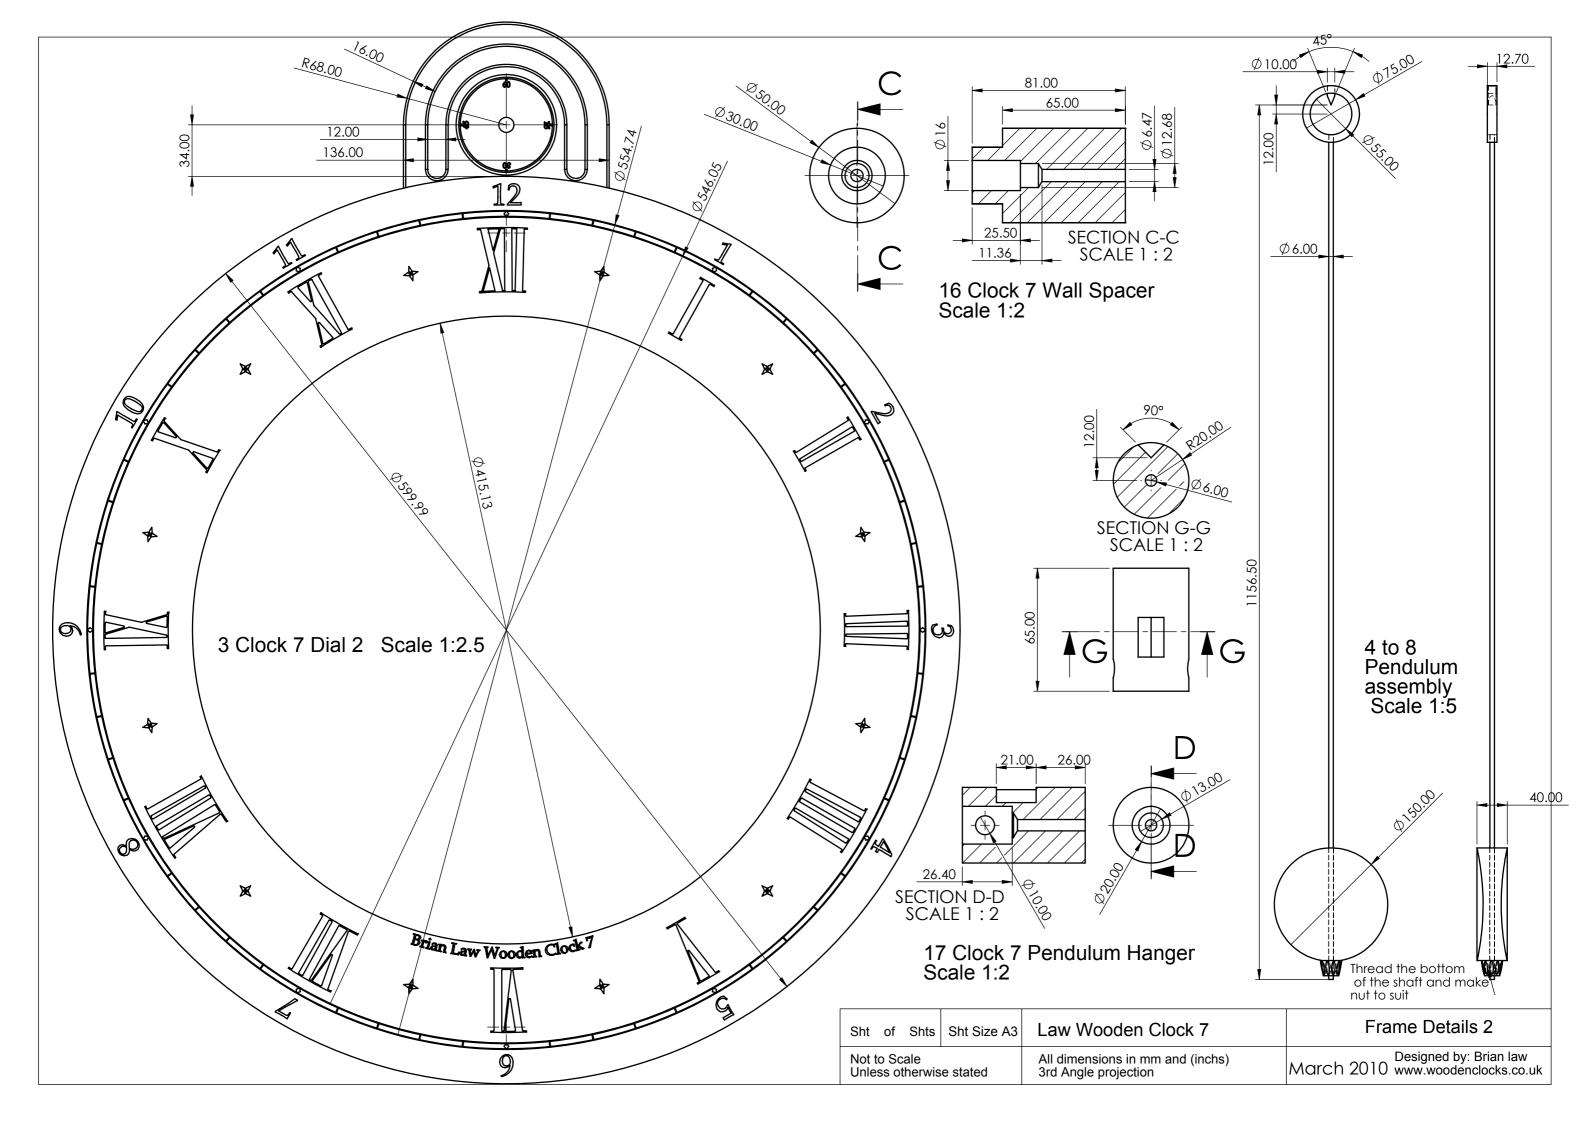

3 Clock 7 27 teeth (Mod 4) Scale 1:1

4 Clock 7 Shaft 9-320 Scale 1:1 Brass

| Sht                                     | of | Shts | Sht Size A3 | Law Wooden Clock 7                                    | Top Shaft                                                |
|-----------------------------------------|----|------|-------------|-------------------------------------------------------|----------------------------------------------------------|
| Not to Scale<br>Unless otherwise stated |    |      |             | All dimensions in mm and (inchs) 3rd Angle projection | March 2010 Designed by: Brian law www.woodenclocks.co.uk |

3 Clock 7 Spacer 22-10 Scale 1:1

1 Clock 7 20 teeth (Mod 4) Scale 1:1

4 Clock 7 Shaft 9-281 Scale 1:2 Brass

| Sht of Shts Sht Size                    | Law Wooden Clock 7                                    | Middle Shaft                                             |
|-----------------------------------------|-------------------------------------------------------|----------------------------------------------------------|
| Not to Scale<br>Unless otherwise stated | All dimensions in mm and (inchs) 3rd Angle projection | March 2010 Designed by: Brian law www.woodenclocks.co.uk |

2 Clock 7 20 teeth (Mod 4) Scale 1:1

4 Clock 7 Shaft 9-281 Scale 1:1 Brass

| Sht                                     | of | Shts | Sht Size A3 | Law Wooden Clock 7                                    | Lower Shaft 2                                            |
|-----------------------------------------|----|------|-------------|-------------------------------------------------------|----------------------------------------------------------|
| Not to Scale<br>Unless otherwise stated |    |      | e stated    | All dimensions in mm and (inchs) 3rd Angle projection | March 2010 Designed by: Brian law www.woodenclocks.co.uk |