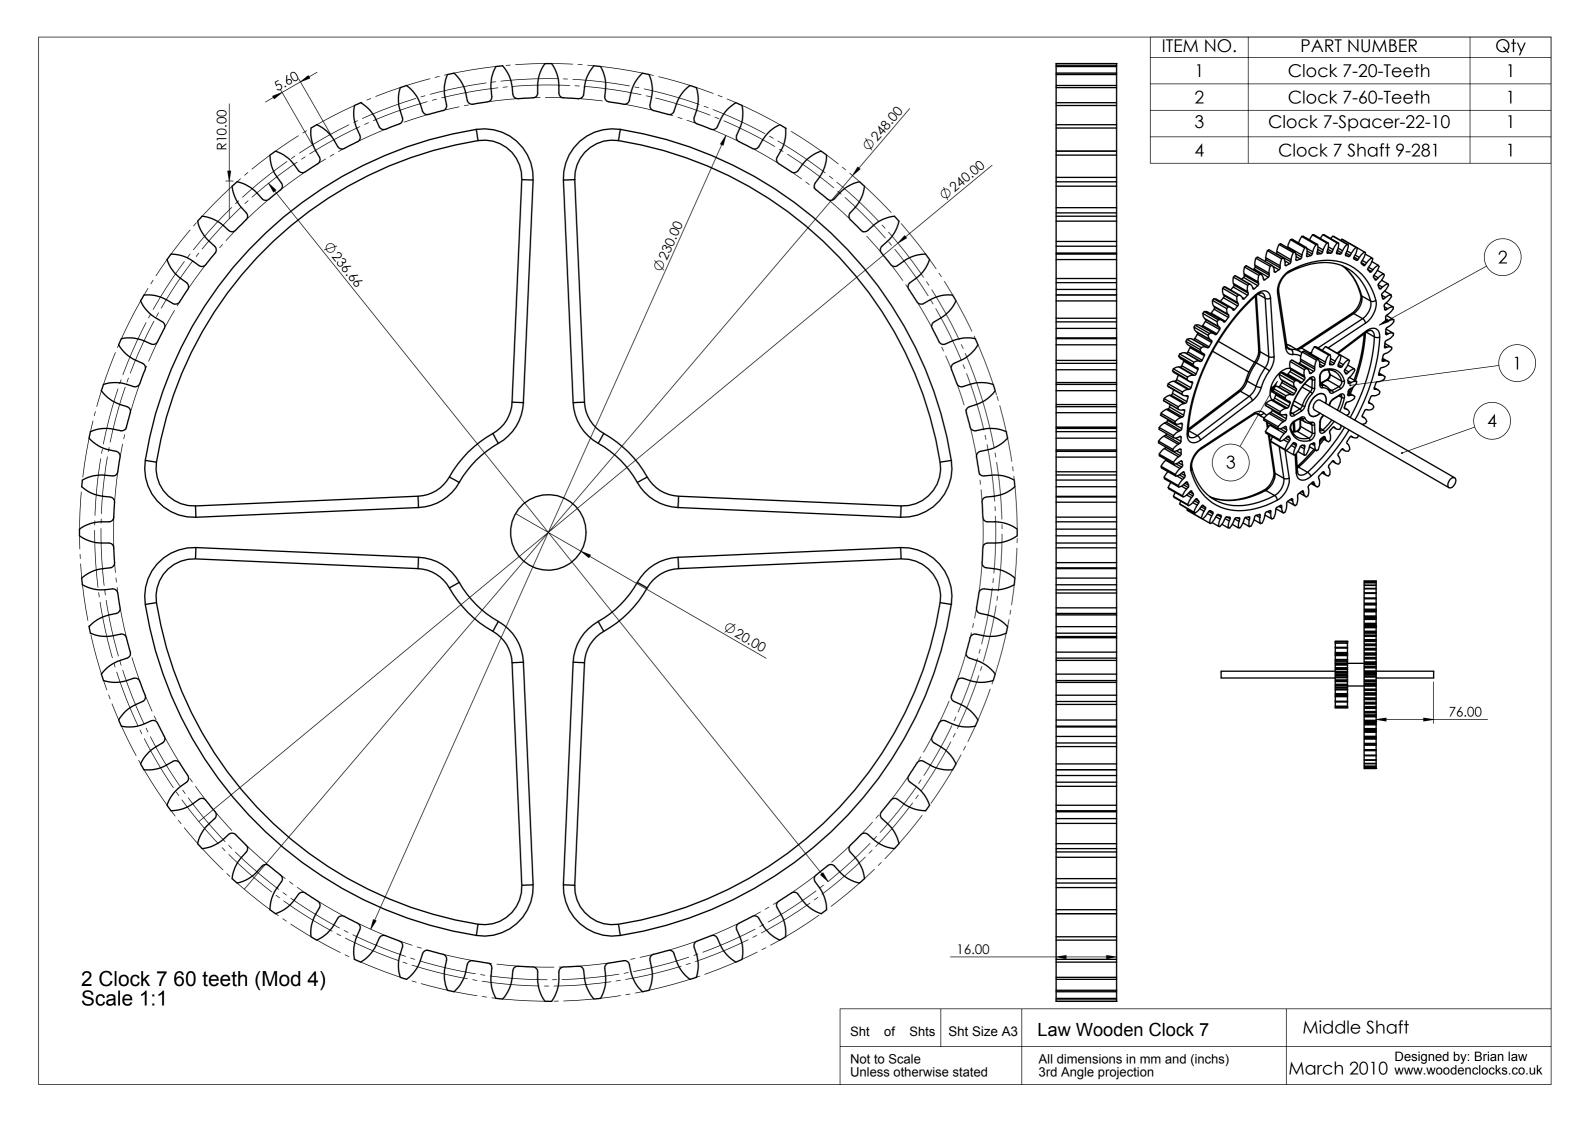

3 Clock 7 Spacer 22-10 Scale 1:1

1 Clock 7 20 teeth (Mod 4) Scale 1:1

4 Clock 7 Shaft 9-281 Scale 1:2 Brass

| Sht of Shts Sht Size                    | Law Wooden Clock 7                                    | Middle Shaft                                             |
|-----------------------------------------|-------------------------------------------------------|----------------------------------------------------------|
| Not to Scale<br>Unless otherwise stated | All dimensions in mm and (inchs) 3rd Angle projection | March 2010 Designed by: Brian law www.woodenclocks.co.uk |