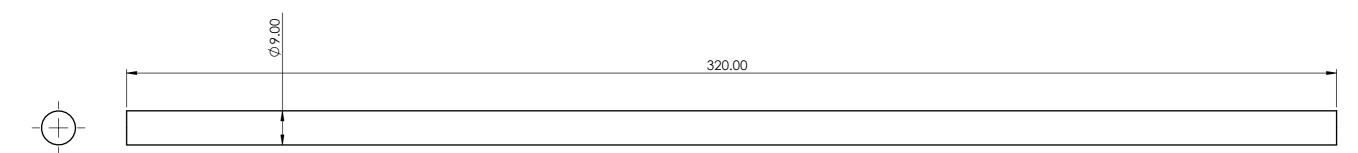

3 Clock 7 27 teeth (Mod 4) Scale 1:1

4 Clock 7 Shaft 9-320 Scale 1:1 Brass

| Sht                                     | of | Shts | Sht Size A3 | Law Wooden Clock 7                                    | Top Shaft                                                |
|-----------------------------------------|----|------|-------------|-------------------------------------------------------|----------------------------------------------------------|
| Not to Scale<br>Unless otherwise stated |    |      |             | All dimensions in mm and (inchs) 3rd Angle projection | March 2010 Designed by: Brian law www.woodenclocks.co.uk |