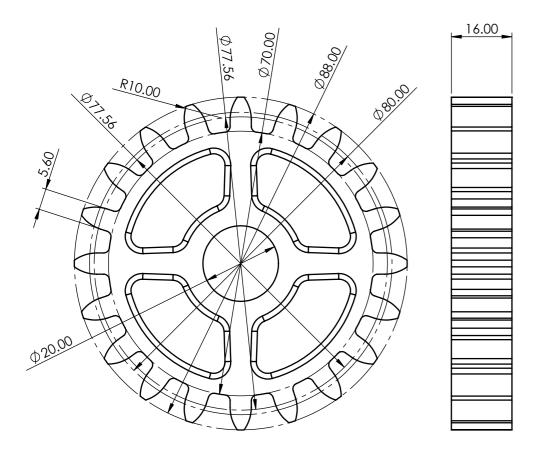

3 Clock 7 Spacer 22-10 Scale 1:1

1 Clock 7 20 teeth (Mod 4) Scale 1:1

4 Clock 7 Shaft 9-281 Scale 1:2 Brass

| Sht of Shts Sht Size                    | Law Wooden Clock 7                                    | Middle Shaft                                             |
|-----------------------------------------|-------------------------------------------------------|----------------------------------------------------------|
| Not to Scale<br>Unless otherwise stated | All dimensions in mm and (inchs) 3rd Angle projection | March 2010 Designed by: Brian law www.woodenclocks.co.uk |