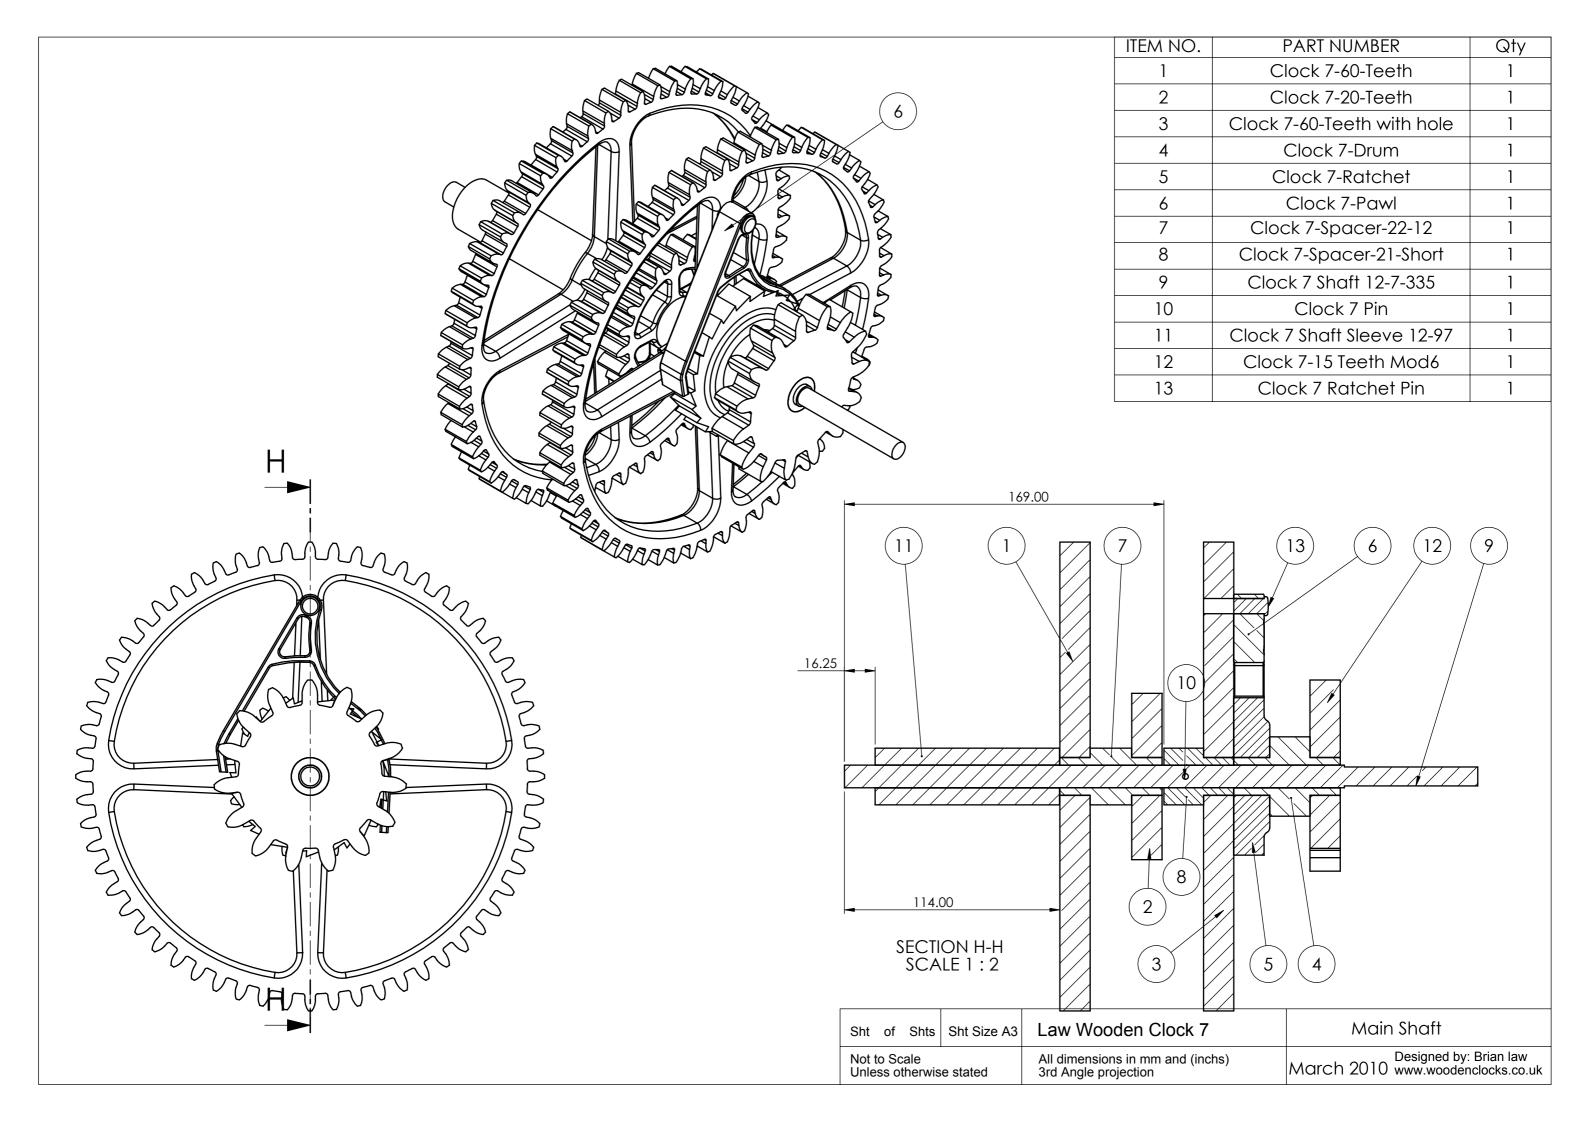

---------------|
| Not to Scale<br>Unless otherwise stated |    |      |             | All dimensions in mm and (inchs) 3rd Angle projection | March 2010 Designed by: Brian law www.woodenclocks.co.uk |





3 Clock 7 Spacer 22-10 Scale 1:1



1 Clock 7 20 teeth (Mod 4) Scale 1:1



4 Clock 7 Shaft 9-281 Scale 1:2 Brass

| Sht of Shts Sht Size                    | Law Wooden Clock 7                                    | Middle Shaft                                             |
|-----------------------------------------|-------------------------------------------------------|----------------------------------------------------------|
| Not to Scale<br>Unless otherwise stated | All dimensions in mm and (inchs) 3rd Angle projection | March 2010 Designed by: Brian law www.woodenclocks.co.uk |















2 Clock 7 20 teeth (Mod 4) Scale 1:1



4 Clock 7 Shaft 9-281 Scale 1:1 Brass

| Sht                                     | of | Shts | Sht Size A3 | Law Wooden Clock 7                                    | Lower Shaft 2                                            |
|-----------------------------------------|----|------|-------------|-------------------------------------------------------|----------------------------------------------------------|
| Not to Scale<br>Unless otherwise stated |    |      | e stated    | All dimensions in mm and (inchs) 3rd Angle projection | March 2010 Designed by: Brian law www.woodenclocks.co.uk |





| Sht of Shts S                    | Sht Size A3 | Law Wooden Clock 7                                    | Hands