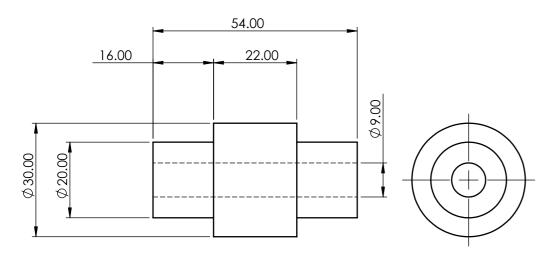

2 Clock 7 20 teeth (Mod 4) Scale 1:1

4 Clock 7 Shaft 9-281 Scale 1:1 Brass

| Sht                                     | of | Shts | Sht Size A3 | Law Wooden Clock 7                                    | Lower Shaft 2                                            |
|-----------------------------------------|----|------|-------------|-------------------------------------------------------|----------------------------------------------------------|
| Not to Scale<br>Unless otherwise stated |    |      | e stated    | All dimensions in mm and (inchs) 3rd Angle projection | March 2010 Designed by: Brian law www.woodenclocks.co.uk |