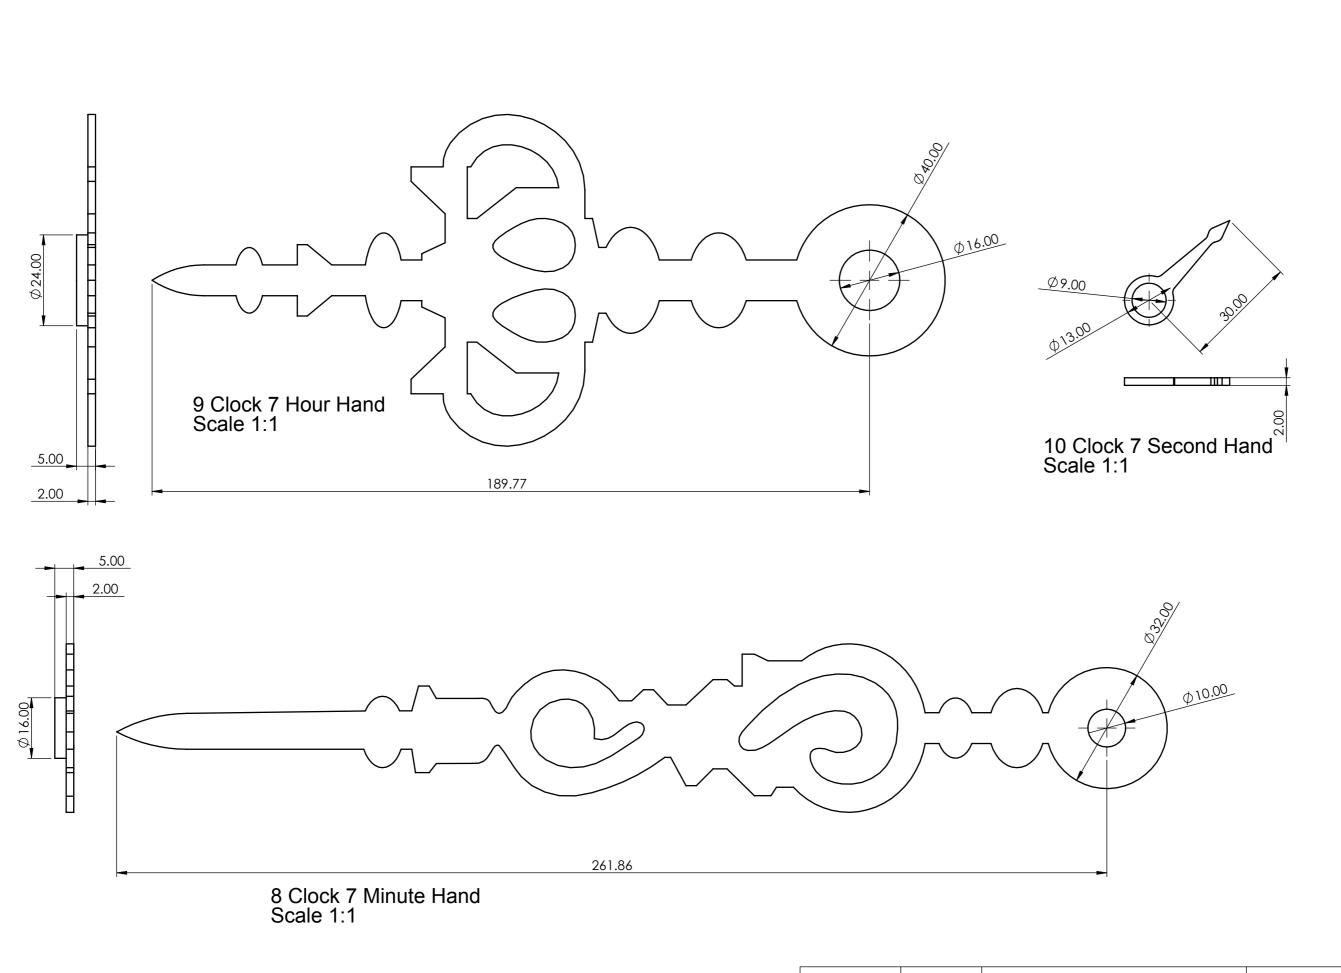

| Sht of Shts S                    | Sht Size A3 | Law Wooden Clock 7                                    | Hands                                                    |
|----------------------------------|-------------|-------------------------------------------------------|----------------------------------------------------------|
| Not to Scale<br>Unless otherwise | stated      | All dimensions in mm and (inchs) 3rd Angle projection | March 2010 Designed by: Brian law www.woodenclocks.co.uk |