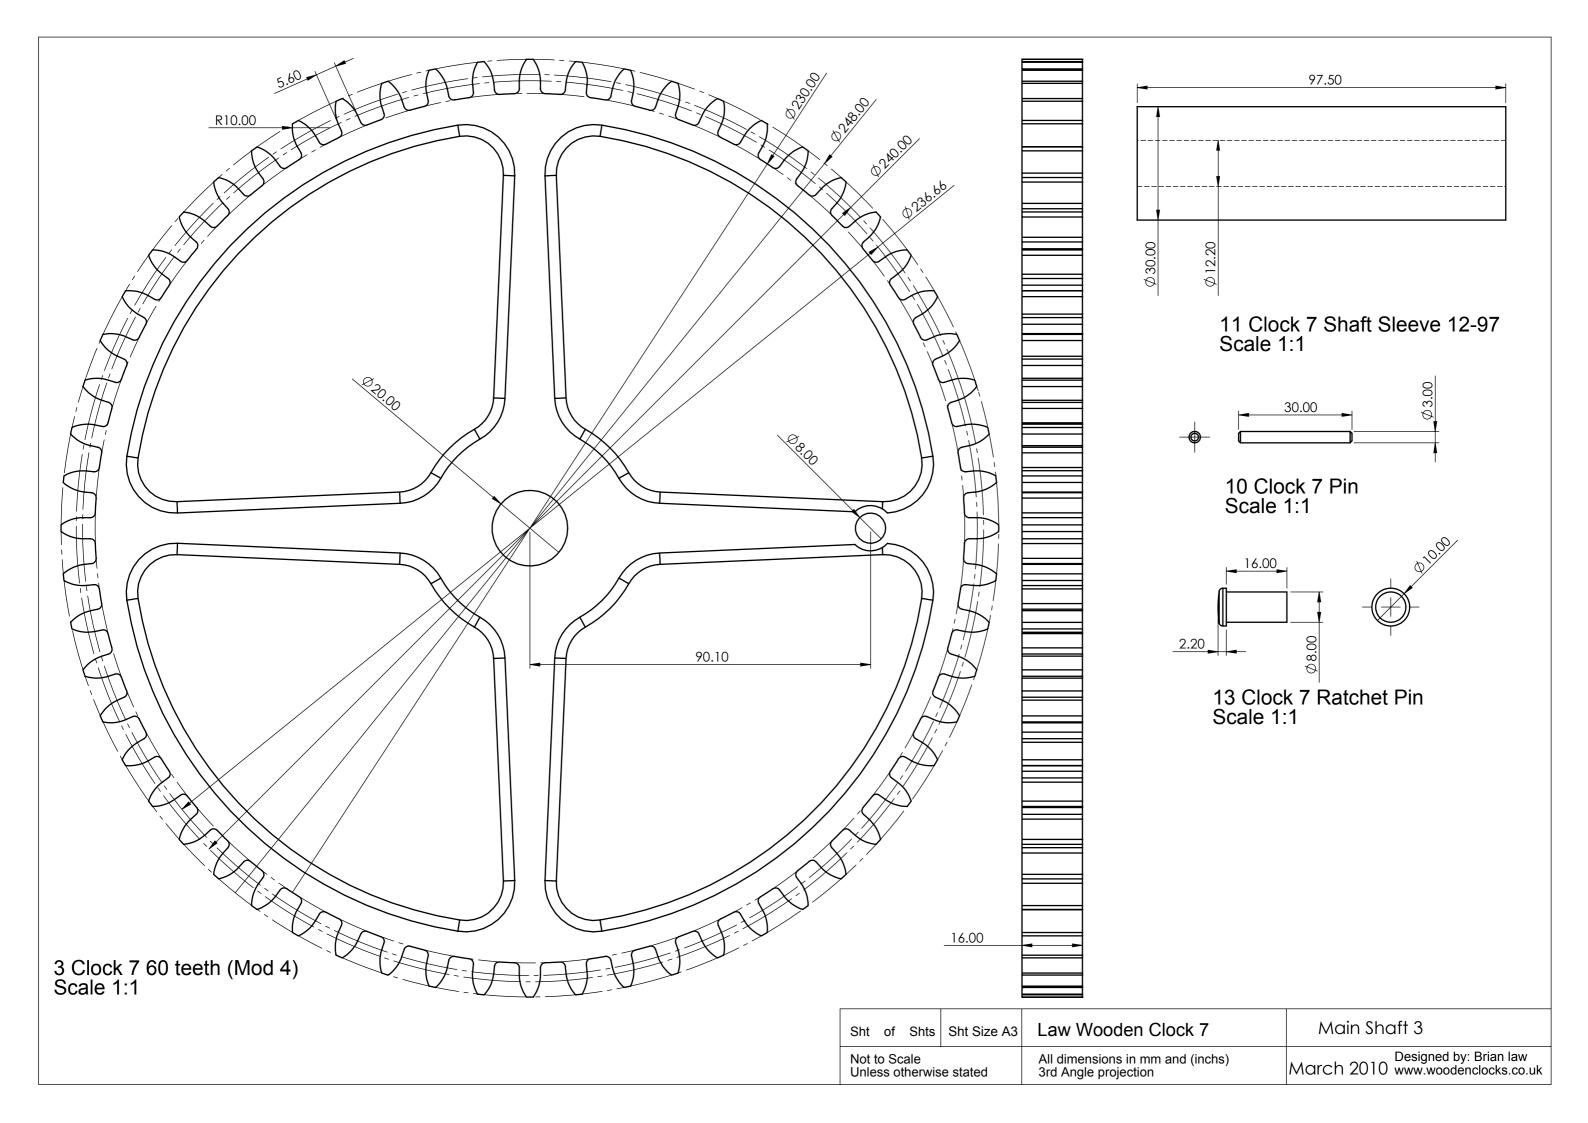

-----------|
| Not to Scale<br>Unless otherwise stated |    |      |             | All dimensions in mm and (inchs) 3rd Angle projection | March 2010 Designed by: Brian law www.woodenclocks.co.uk |





3 Clock 7 Spacer 22-10 Scale 1:1



1 Clock 7 20 teeth (Mod 4) Scale 1:1



4 Clock 7 Shaft 9-281 Scale 1:2 Brass

| Sht of Shts Sht Size                    | Law Wooden Clock 7                                    | Middle Shaft                                             |
|-----------------------------------------|-------------------------------------------------------|----------------------------------------------------------|
| Not to Scale<br>Unless otherwise stated | All dimensions in mm and (inchs) 3rd Angle projection | March 2010 Designed by: Brian law www.woodenclocks.co.uk |















2 Clock 7 20 teeth (Mod 4) Scale 1:1



4 Clock 7 Shaft 9-281 Scale 1:1 Brass

| Sht                                     | of | Shts | Sht Size A3 | Law Wooden Clock 7                                    | Lower Shaft 2                                            |
|-----------------------------------------|----|------|-------------|-------------------------------------------------------|----------------------------------------------------------|
| Not to Scale<br>Unless otherwise stated |    |      | e stated    | All dimensions in mm and (inchs) 3rd Angle projection | March 2010 Designed by: Brian law www.woodenclocks.co.uk |





| Sht of Shts S                    | Sht Size A3 | Law Wooden Clock 7                                    | Hands