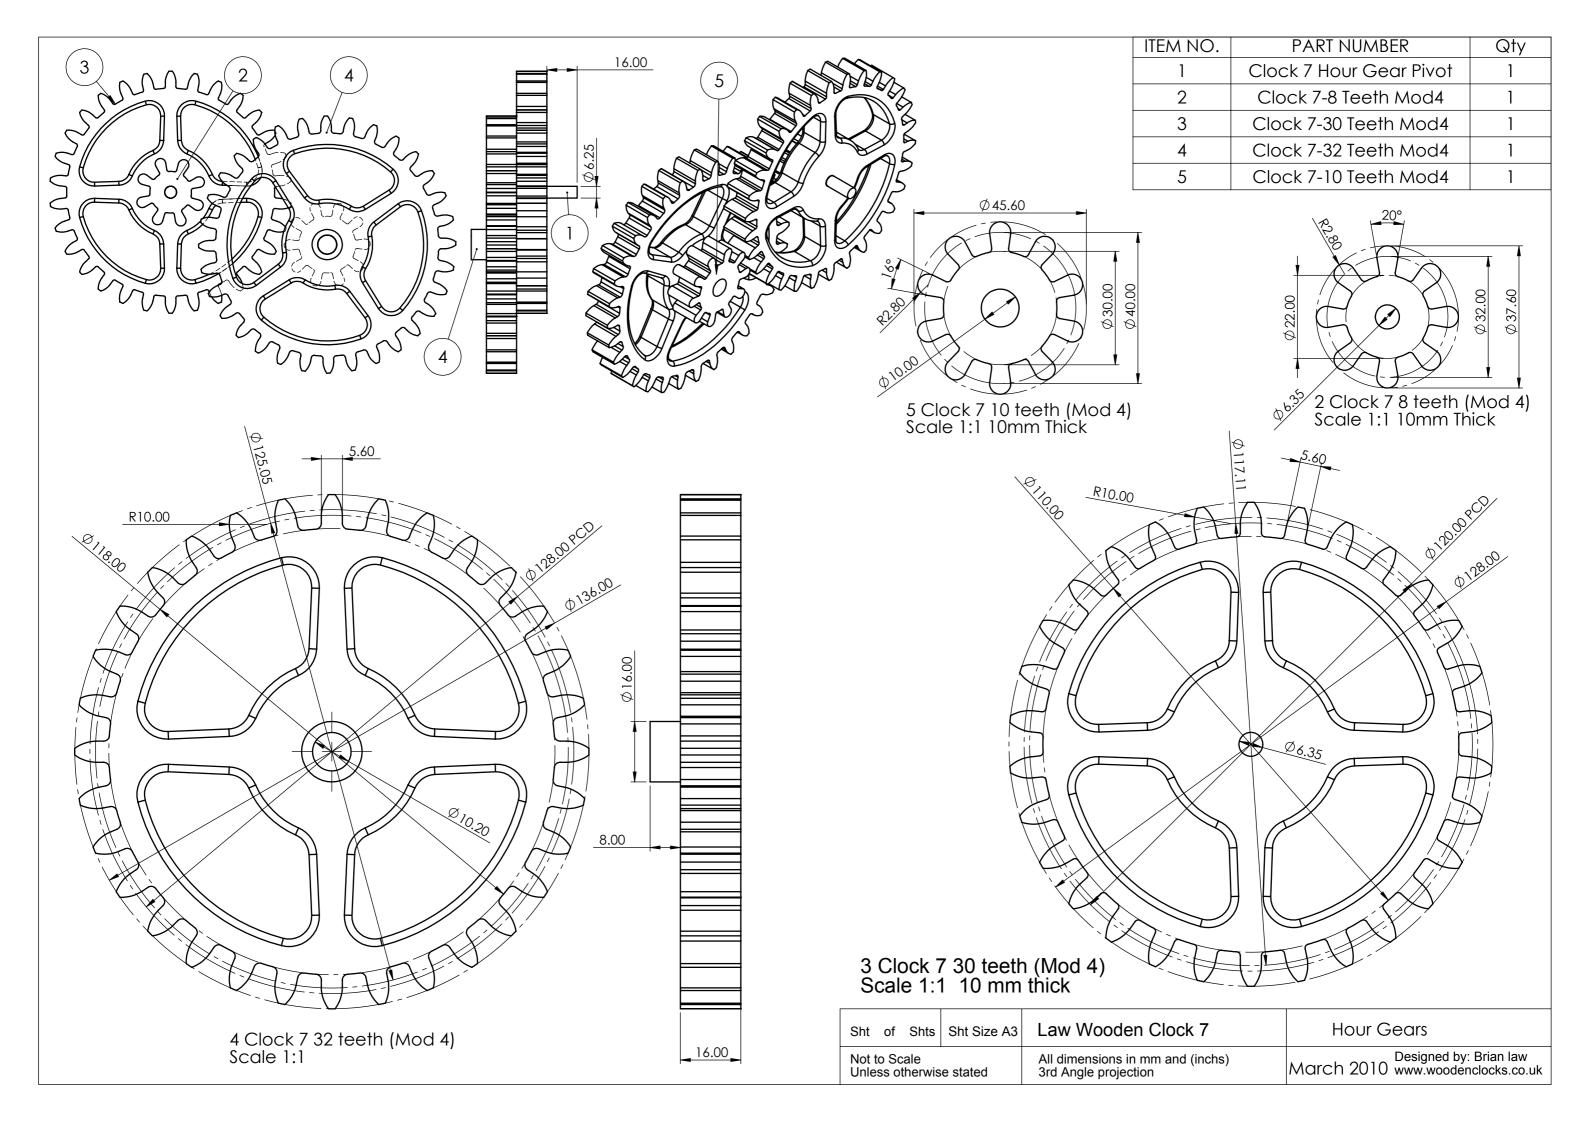

3 Clock 7 27 teeth (Mod 4) Scale 1:1

4 Clock 7 Shaft 9-320 Scale 1:1 Brass

| Sht                                     | of | Shts | Sht Size A3 | Law Wooden Clock 7                                    | Top Shaft                                                |
|-----------------------------------------|----|------|-------------|-------------------------------------------------------|----------------------------------------------------------|
| Not to Scale<br>Unless otherwise stated |    |      |             | All dimensions in mm and (inchs) 3rd Angle projection | March 2010 Designed by: Brian law www.woodenclocks.co.uk |