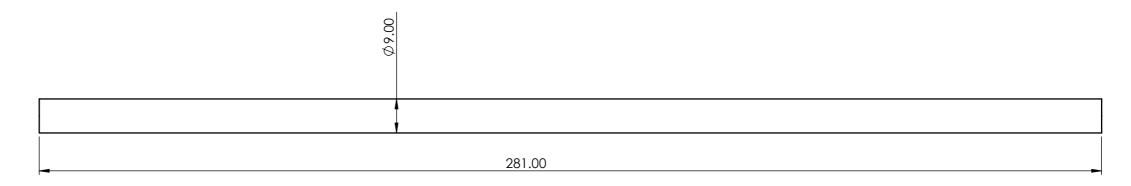

2 Clock 7 20 teeth (Mod 4) Scale 1:1

4 Clock 7 Shaft 9-281 Scale 1:1 Brass

| Sht                                     | of | Shts | Sht Size A3 | Law Wooden Clock 7                                    | Lower Shaft 2                                            |
|-----------------------------------------|----|------|-------------|-------------------------------------------------------|----------------------------------------------------------|
| Not to Scale<br>Unless otherwise stated |    |      | e stated    | All dimensions in mm and (inchs) 3rd Angle projection | March 2010 Designed by: Brian law www.woodenclocks.co.uk |