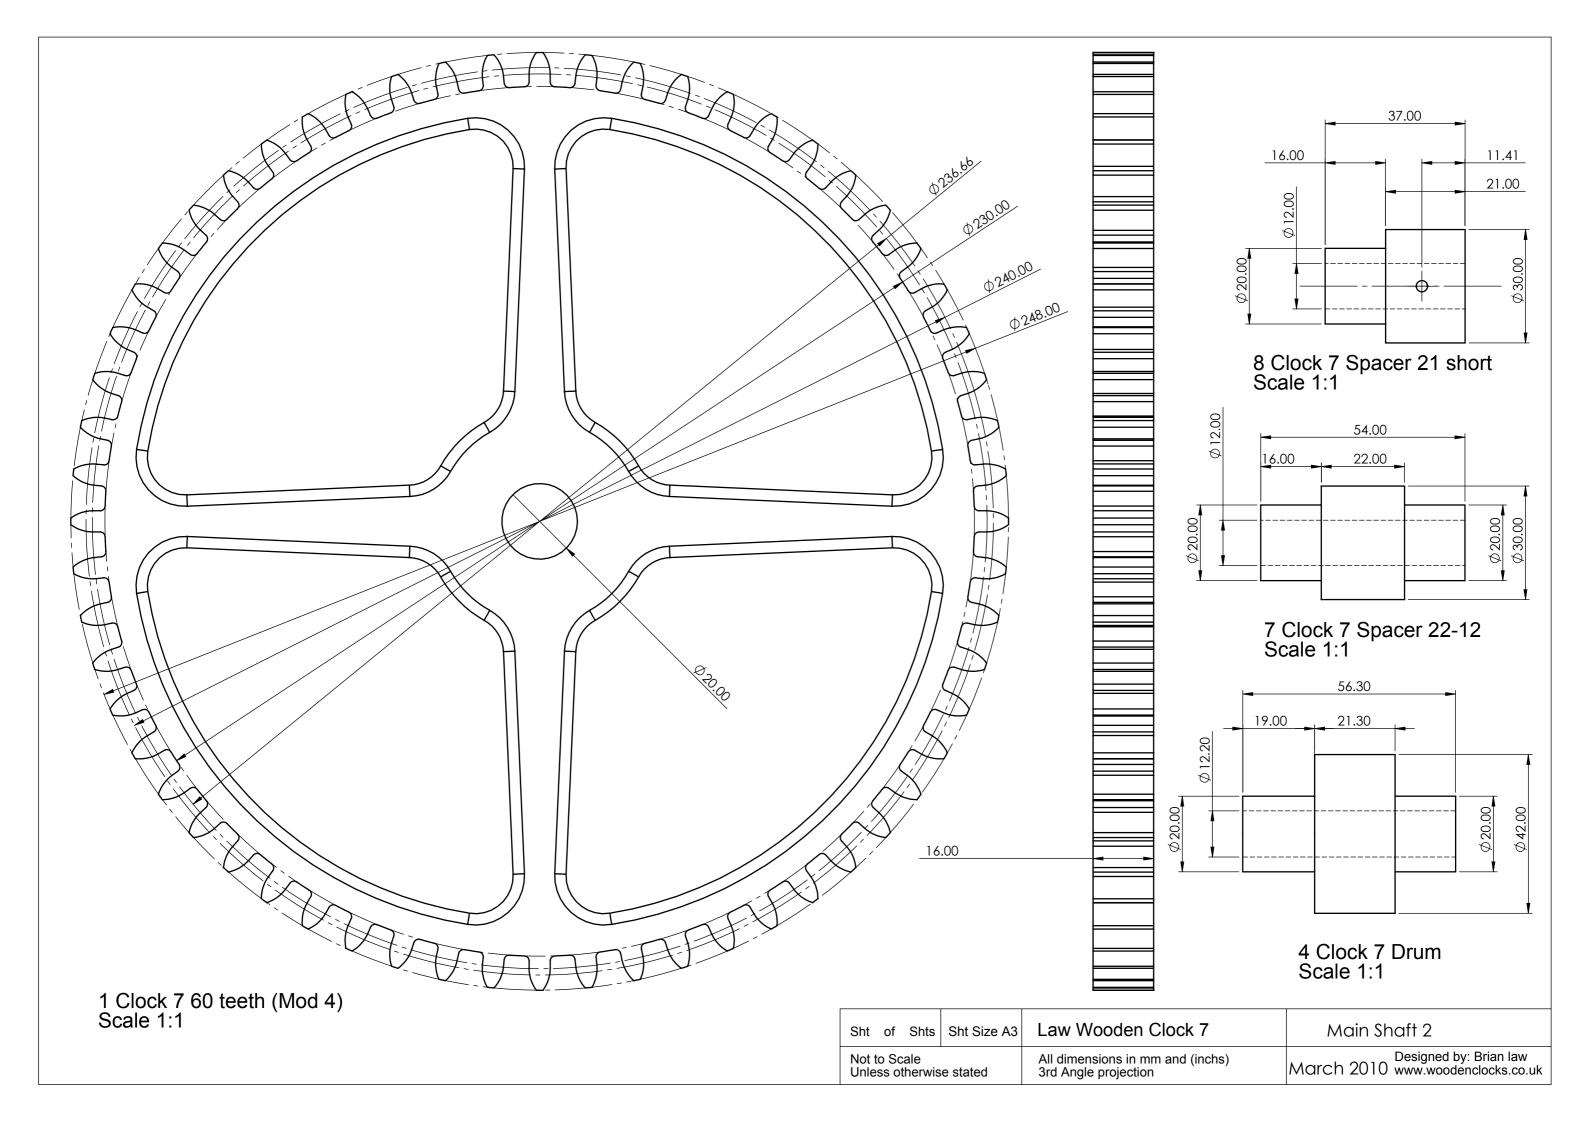

-------------|
| Not to Scale<br>Unless otherwise stated |    |      |             | All dimensions in mm and (inchs) 3rd Angle projection | March 2010 Designed by: Brian law www.woodenclocks.co.uk |





3 Clock 7 Spacer 22-10 Scale 1:1



1 Clock 7 20 teeth (Mod 4) Scale 1:1



4 Clock 7 Shaft 9-281 Scale 1:2 Brass

| Sht of Shts Sht Size                    | Law Wooden Clock 7                                    | Middle Shaft                                             |
|-----------------------------------------|-------------------------------------------------------|----------------------------------------------------------|
| Not to Scale<br>Unless otherwise stated | All dimensions in mm and (inchs) 3rd Angle projection | March 2010 Designed by: Brian law www.woodenclocks.co.uk |















2 Clock 7 20 teeth (Mod 4) Scale 1:1



4 Clock 7 Shaft 9-281 Scale 1:1 Brass

| Sht                                     | of | Shts | Sht Size A3 | Law Wooden Clock 7                                    | Lower Shaft 2                                            |
|-----------------------------------------|----|------|-------------|-------------------------------------------------------|----------------------------------------------------------|
| Not to Scale<br>Unless otherwise stated |    |      | e stated    | All dimensions in mm and (inchs) 3rd Angle projection | March 2010 Designed by: Brian law www.woodenclocks.co.uk |





| Sht of Shts S                    | Sht Size A3 | Law Wooden Clock 7                                    | Hands