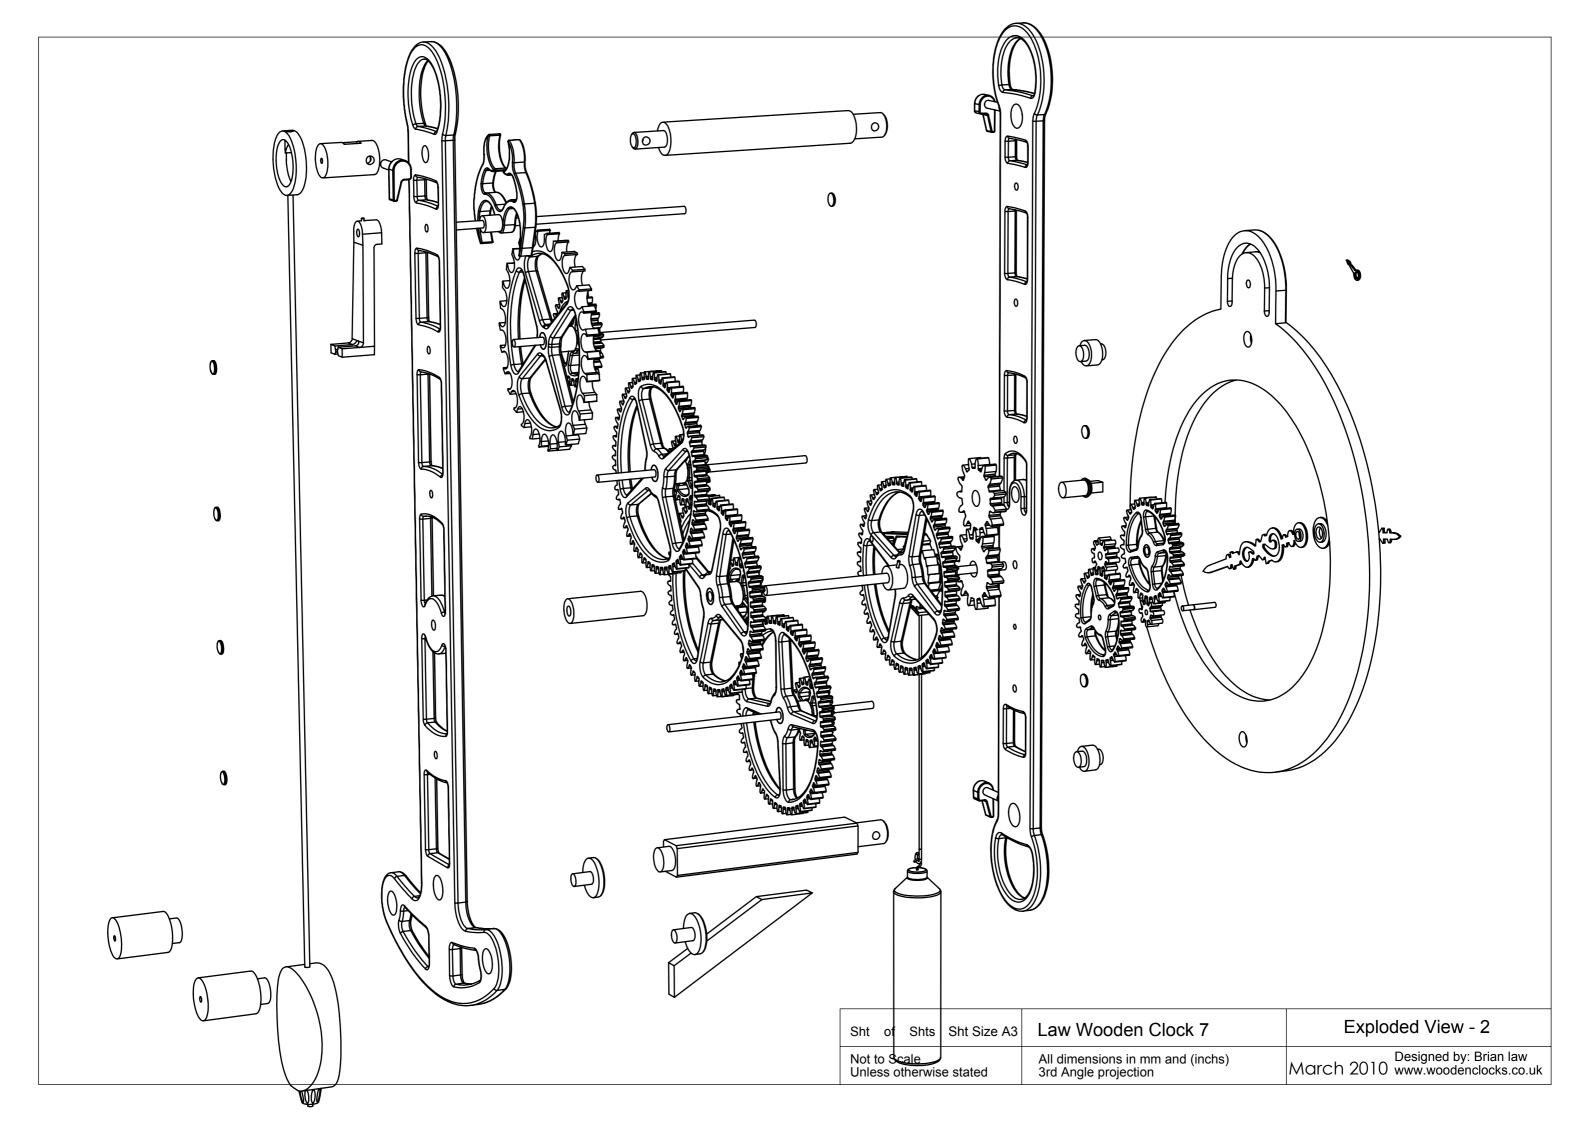

3 Clock 7 27 teeth (Mod 4) Scale 1:1



4 Clock 7 Shaft 9-320 Scale 1:1 Brass

| Sht                                     | of | Shts | Sht Size A3 | Law Wooden Clock 7                                    | Top Shaft                                                |
|-----------------------------------------|----|------|-------------|-------------------------------------------------------|----------------------------------------------------------|
| Not to Scale<br>Unless otherwise stated |    |      |             | All dimensions in mm and (inchs) 3rd Angle projection | March 2010 Designed by: Brian law www.woodenclocks.co.uk |





3 Clock 7 Spacer 22-10 Scale 1:1



1 Clock 7 20 teeth (Mod 4) Scale 1:1



4 Clock 7 Shaft 9-281 Scale 1:2 Brass

| Sht of Shts Sht Size