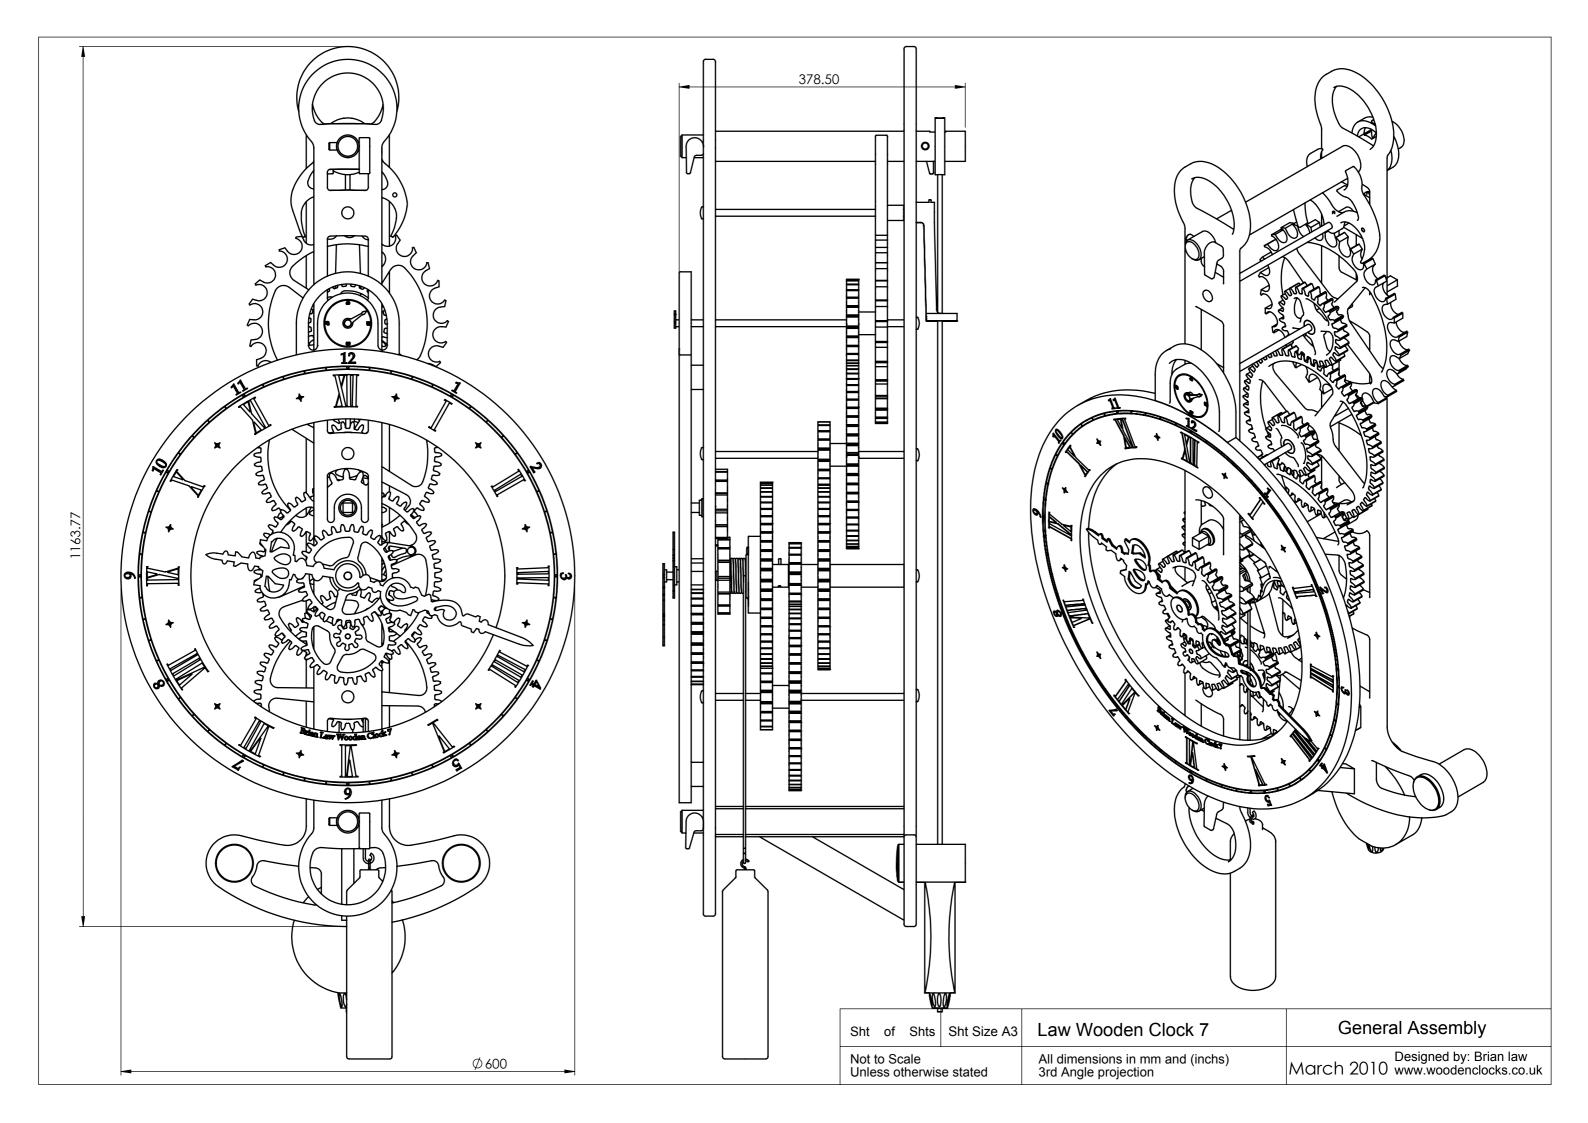

3 Clock 7 27 teeth (Mod 4) Scale 1:1



4 Clock 7 Shaft 9-320 Scale 1:1 Brass

| Sht                                     | of | Shts | Sht Size A3 | Law Wooden Clock 7                                    | Top Shaft                                                |
|-----------------------------------------|----|------|-------------|-------------------------------------------------------|----------------------------------------------------------|
| Not to Scale<br>Unless otherwise stated |    |      |             | All dimensions in mm and (inchs) 3rd Angle projection | March 2010 Designed by: Brian law www.woodenclocks.co.uk |





3 Clock 7 Spacer 22-10 Scale 1:1



1 Clock 7 20 teeth (Mod 4) Scale 1:1



4 Clock 7 Shaft 9-281 Scale 1:2 Brass

| Sht of Shts Sht Size