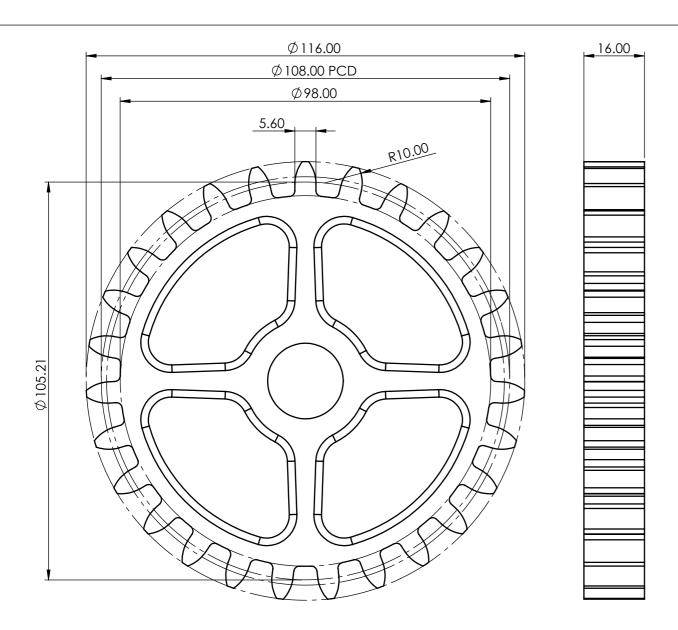

3 Clock 7 27 teeth (Mod 4) Scale 1:1

4 Clock 7 Shaft 9-320 Scale 1:1 Brass

| Sht                                     | of | Shts | Sht Size A3 | Law Wooden Clock 7                                    | Top Shaft                                                |
|-----------------------------------------|----|------|-------------|-------------------------------------------------------|----------------------------------------------------------|
| Not to Scale<br>Unless otherwise stated |    |      |             | All dimensions in mm and (inchs) 3rd Angle projection | March 2010 Designed by: Brian law www.woodenclocks.co.uk |