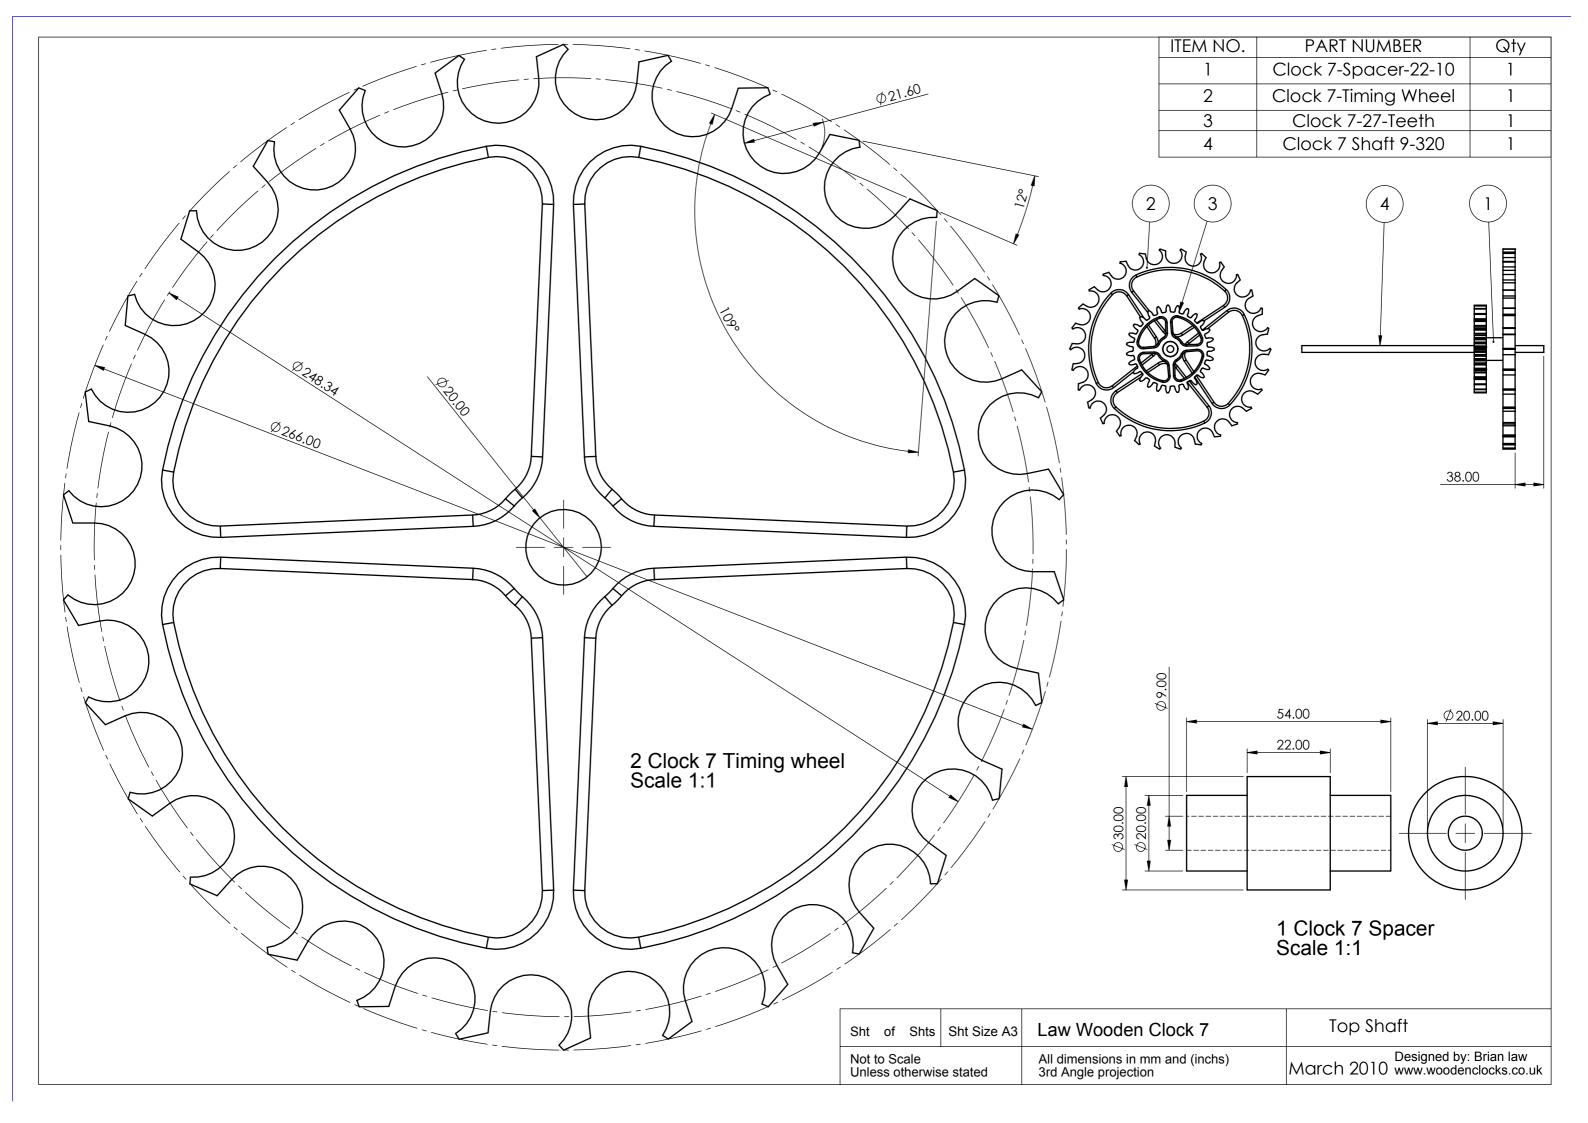

3 Clock 7 27 teeth (Mod 4) Scale 1:1

4 Clock 7 Shaft 9-320 Scale 1:1 Brass

| Sht                                     | of | Shts | Sht Size A3 | Law Wooden Clock 7                                    | Top Shaft                                                |
|-----------------------------------------|----|------|-------------|-------------------------------------------------------|----------------------------------------------------------|
| Not to Scale<br>Unless otherwise stated |    |      |             | All dimensions in mm and (inchs) 3rd Angle projection | March 2010 Designed by: Brian law www.woodenclocks.co.uk |