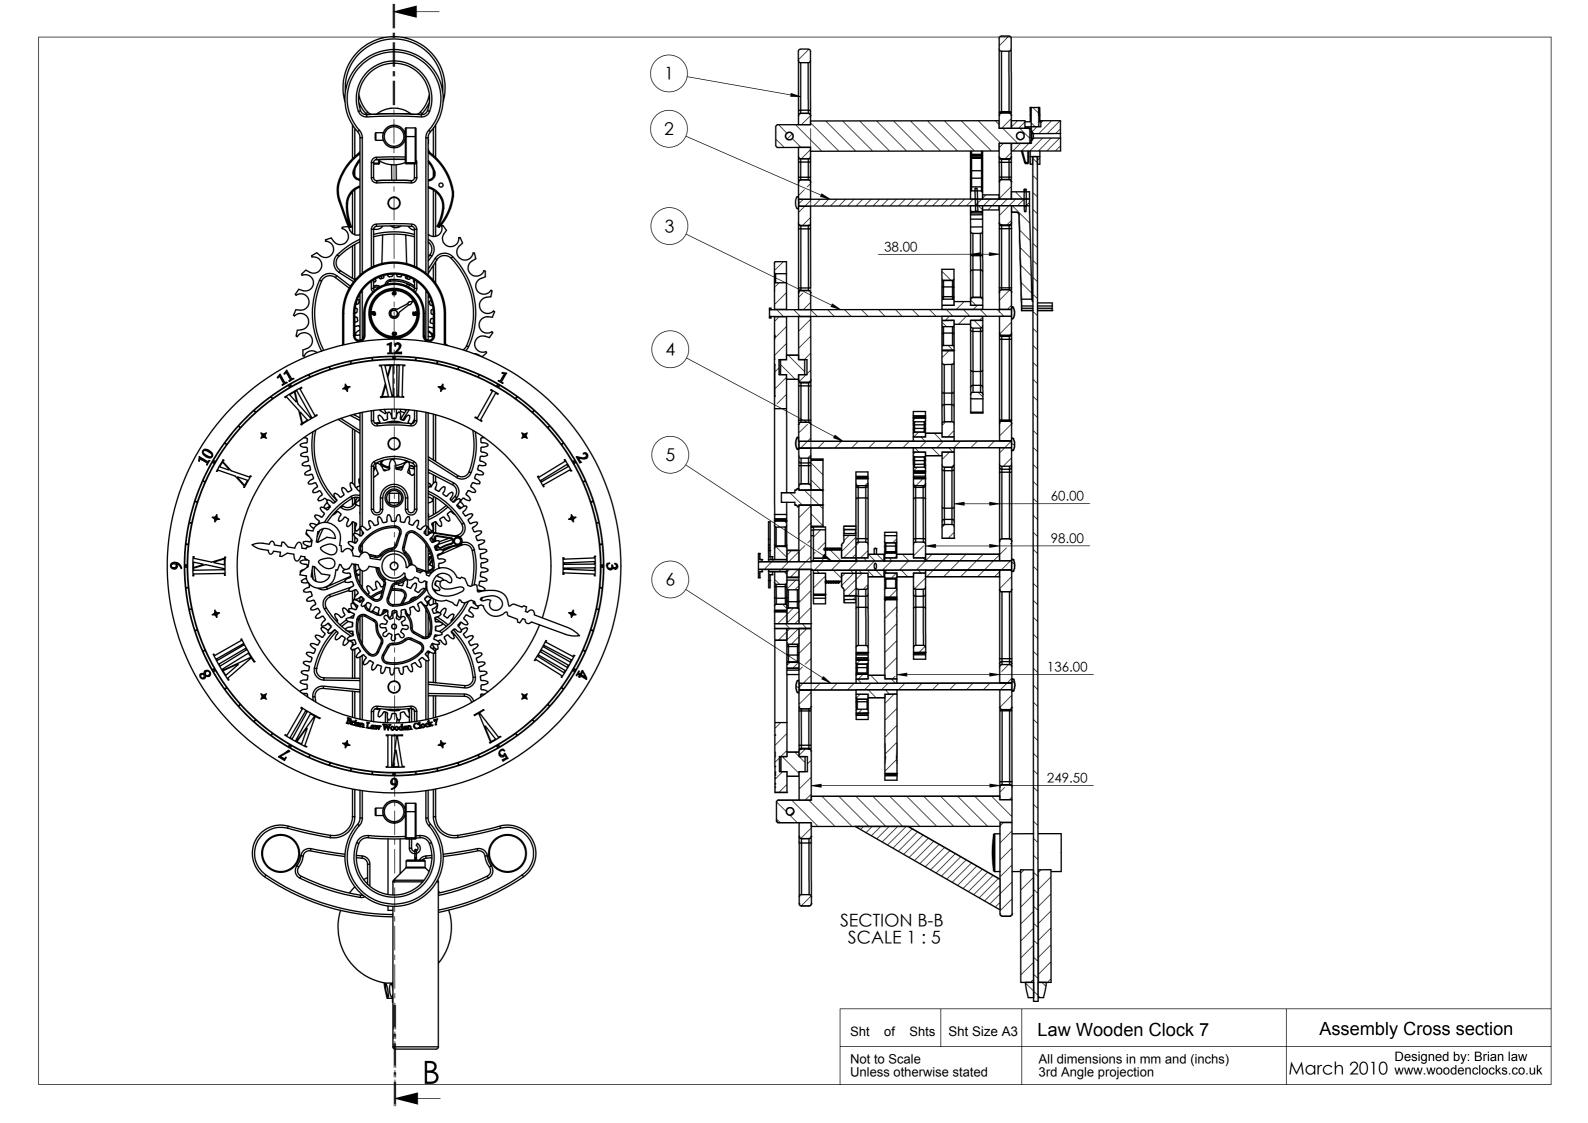

3 Clock 7 27 teeth (Mod 4) Scale 1:1



4 Clock 7 Shaft 9-320 Scale 1:1 Brass

| Sht                                     | of | Shts | Sht Size A3 | Law Wooden Clock 7                                    | Top Shaft                                                |
|-----------------------------------------|----|------|-------------|-------------------------------------------------------|----------------------------------------------------------|
| Not to Scale<br>Unless otherwise stated |    |      |             | All dimensions in mm and (inchs) 3rd Angle projection | March 2010 Designed by: Brian law www.woodenclocks.co.uk |





3 Clock 7 Spacer 22-10 Scale 1:1



1 Clock 7 20 teeth (Mod 4) Scale 1:1



4 Clock 7 Shaft 9-281 Scale 1:2 Brass

| Sht of Shts Sht Size